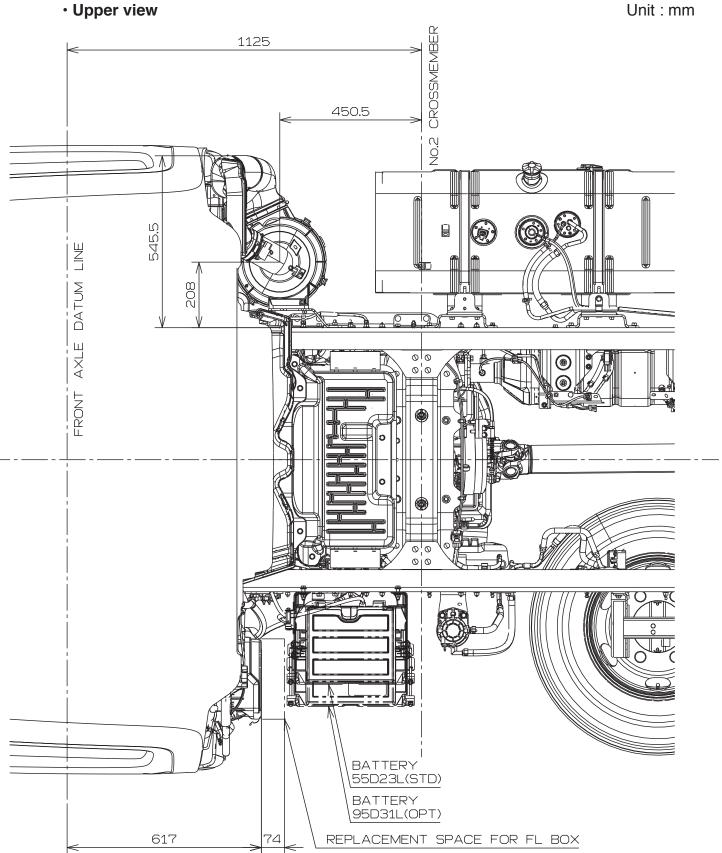

#### No. CB-1

Unit : mm

No. CB-2

· Left view

Unit : mm

Unit : mm

#### No. CB-2

• Right view

Unit : mm

#### No. CB-2

Unit : mm

| L OF ★L |               |               |      |      |     |     |      |
|---------|---------------|---------------|------|------|-----|-----|------|
| (       | SPARE<br>TIRE | Rr.<br>BUMPER | ★L   | ★Hc  | ★Hf | ★Hr | ★Hro |
|         | -             | -             | 6206 | 2351 | 748 | 843 | 885  |