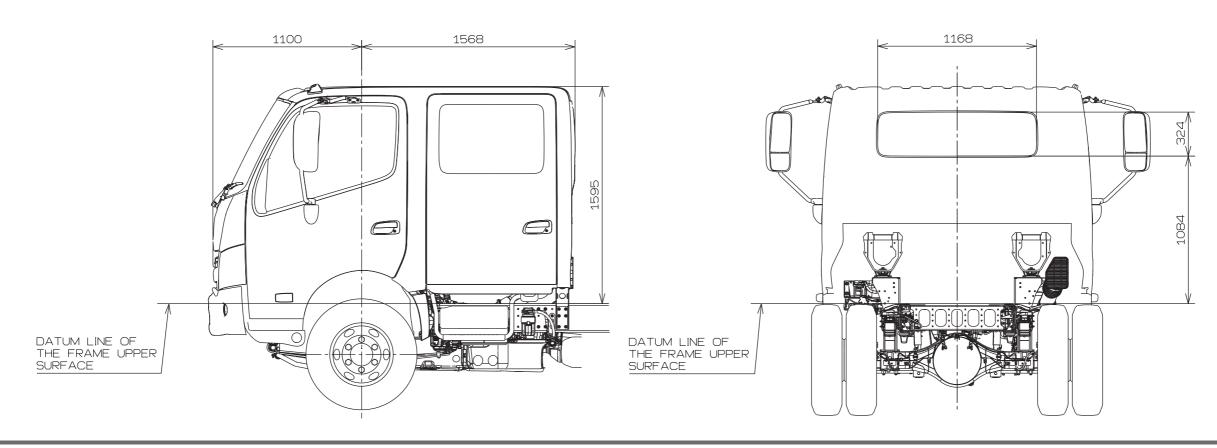

-|--|--|
| MODEL           | PRODUCT CODE    | CAB              | BACK | CHASSIS |  |  |
| 920 Medium      | XJC710R-HKFTKQ3 | C-1              | CB-1 | CH-1    |  |  |
| 920 Long        | XJC720R-HKFTKQ3 | C-1              | CB-1 | CH-2    |  |  |
| 920 XXLong      | XJC740R-HKFTKQ3 | C-1              | CB-1 | CH-3    |  |  |
| 920 XXLong Crew | XJC740R-QKFTKQ3 | C-2              | -    | CH-4    |  |  |
| 921 Medium      | XJC710R-HKTTJQ3 | C-1              | CB-2 | CH-5    |  |  |
| 921 Long        | XJC720R-HKTTJQ3 | C-1              | CB-2 | CH-6    |  |  |
| 921 XXLong      | XJC740R-HKTTJQ3 | C-1              | CB-2 | CH-7    |  |  |
| 921 XXLong Crew | XJC740R-QKTTJQ3 | C-2              |      | CH-8    |  |  |



#### **1. CAB DRAWINGS**

No. C-1





Unit : mm

#### No. C-2









Unit : mm

#### 2. CAB BACK DRAWINGS

No. CB-1

• Left view







Unit : mm



Unit : mm

#### No. CB-1

Right view





#### No. CB-1

Unit : mm



No. CB-2

· Left view

Unit : mm





Unit : mm

#### No. CB-2

• Right view





Unit : mm

#### No. CB-2









Unit : mm

| L OF ★L |               |               |      |      |     |     |      |
|---------|---------------|---------------|------|------|-----|-----|------|
| (       | SPARE<br>TIRE | Rr.<br>BUMPER | ★L   | ★Hc  | ★Hf | ★Hr | ★Hro |
|         | -             | -             | 6206 | 2351 | 748 | 843 | 885  |

The dimensions described above are designed figure under the chassis condition.
When selected or fitted optional equipment or local parts such as tire, leaf spring, fuel tank and etc., should be examined the fr