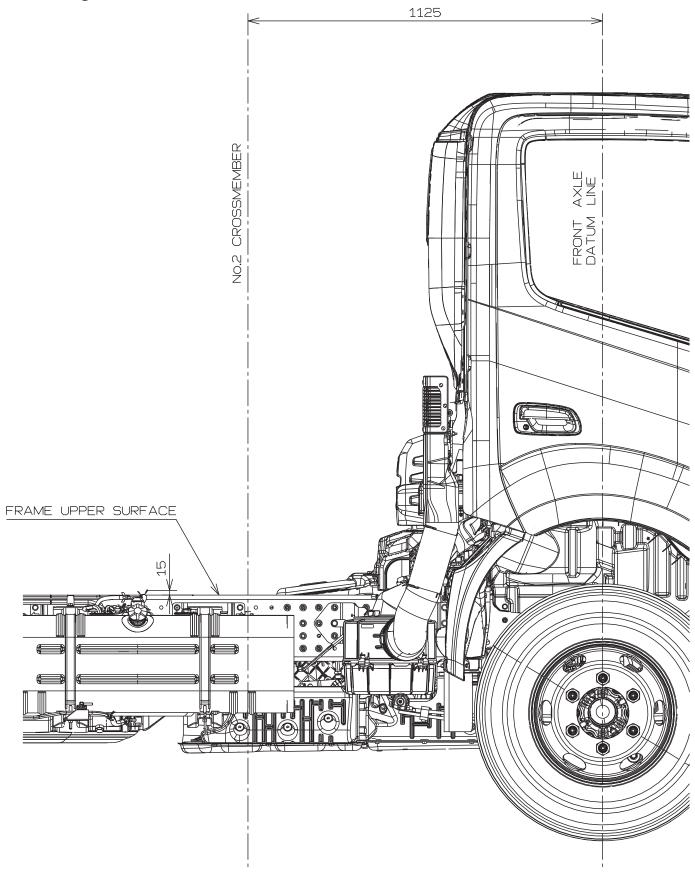

#### No. CB-1

Unit : mm

No. CB-2

· Left view

Unit : mm

Unit : mm

#### No. CB-2

• Right view

Unit : mm