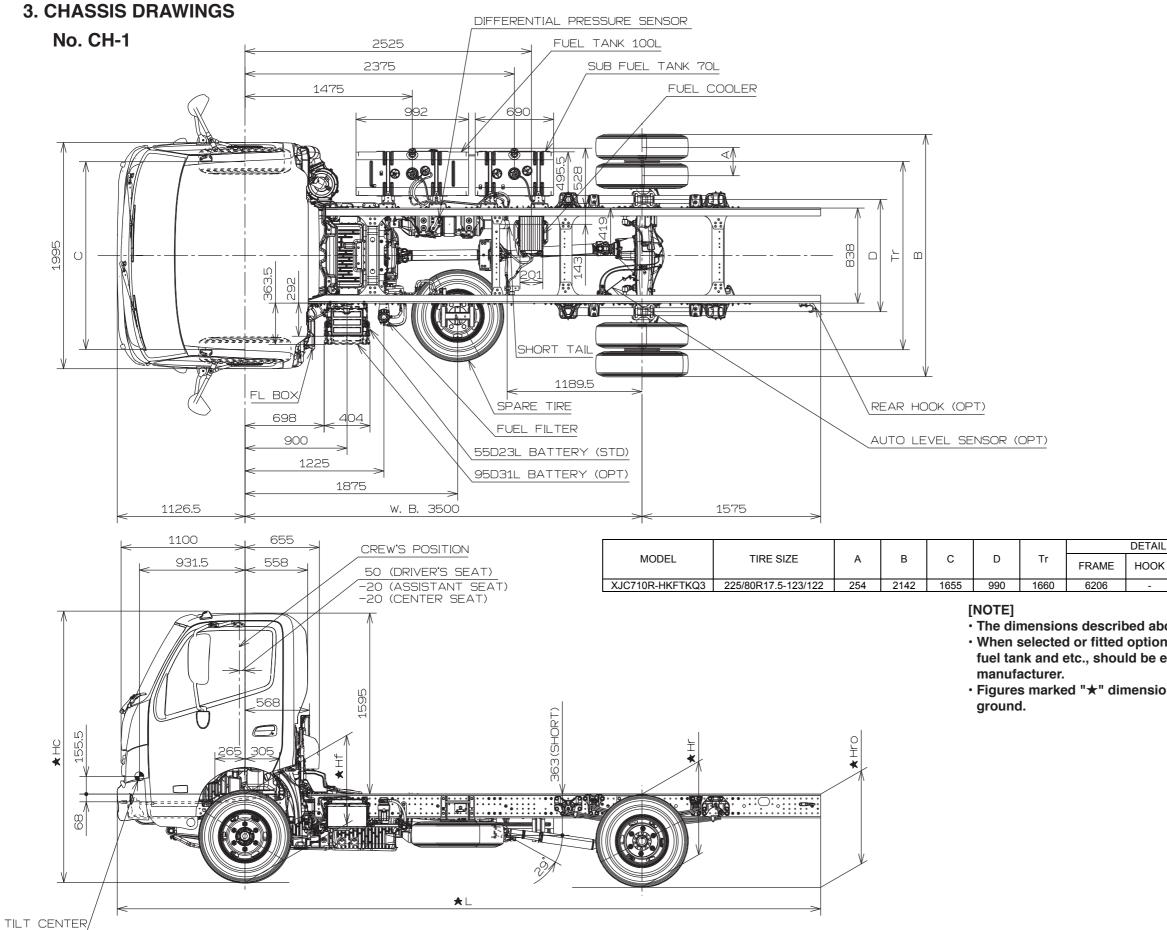

## CHASSIS DRAWINGS

Unit : mm

| _OF ★L |       |        |      |      |     |     |      |
|--------|-------|--------|------|------|-----|-----|------|
| ,      | SPARE | Rr.    | ★L   | ★Hc  | ★Hf | ★Hr | ★Hro |
| •      | TIRE  | BUMPER |      |      |     |     |      |
|        | -     | -      | 6206 | 2351 | 747 | 842 | 884  |

The dimensions described above are designed figure under the chassis condition.
When selected or fitted optional equipment or local parts such as tire, leaf spring, fuel tank and etc., should be examined the frame height from ground by body