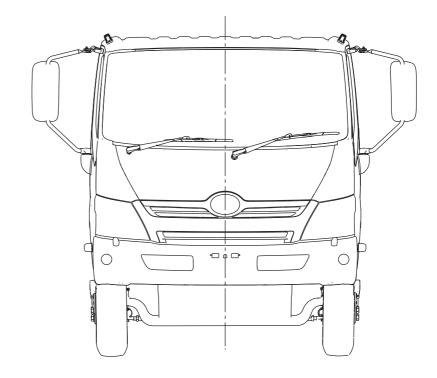

---|--|--|
| MODEL           | PRODUCT CODE    | CAB              | BACK | CHASSIS |  |  |
| 920 Medium      | XJC710R-HKFTKQ3 | C-1              | CB-1 | CH-1    |  |  |
| 920 Long        | XJC720R-HKFTKQ3 | C-1              | CB-1 | CH-2    |  |  |
| 920 XXLong      | XJC740R-HKFTKQ3 | C-1              | CB-1 | CH-3    |  |  |
| 920 XXLong Crew | XJC740R-QKFTKQ3 | C-2              | -    | CH-4    |  |  |
| 921 Medium      | XJC710R-HKTTJQ3 | C-1              | CB-2 | CH-5    |  |  |
| 921 Long        | XJC720R-HKTTJQ3 | C-1              | CB-2 | CH-6    |  |  |
| 921 XXLong      | XJC740R-HKTTJQ3 | C-1              | CB-2 | CH-7    |  |  |
| 921 XXLong Crew | XJC740R-QKTTJQ3 | C-2              |      | CH-8    |  |  |



#### **1. CAB DRAWINGS**

No. C-1





Unit : mm

#### No. C-2









Unit : mm

#### 2. CAB BACK DRAWINGS

No. CB-1

• Left view







Unit : mm



Unit : mm

#### No. CB-1

Right view





#### No. CB-1

Unit : mm



No. CB-2

· Left view

Unit : mm





Unit : mm

#### No. CB-2

• Right view





Unit : mm

#### No. CB-2









Unit : mm

| L OF ★L |               |               |      |      |     |     |      |
|---------|---------------|---------------|------|------|-----|-----|------|
| (       | SPARE<br>TIRE | Rr.<br>BUMPER | ★L   | ★Hc  | ★Hf | ★Hr | ★Hro |
|         | -             | -             | 6206 | 2351 | 748 | 843 | 885  |

The dimensions described above are designed figure under the chassis condition.
When selected or fitted optional equipment or local parts such as tire, leaf spring, fuel tank and etc., should be examined the