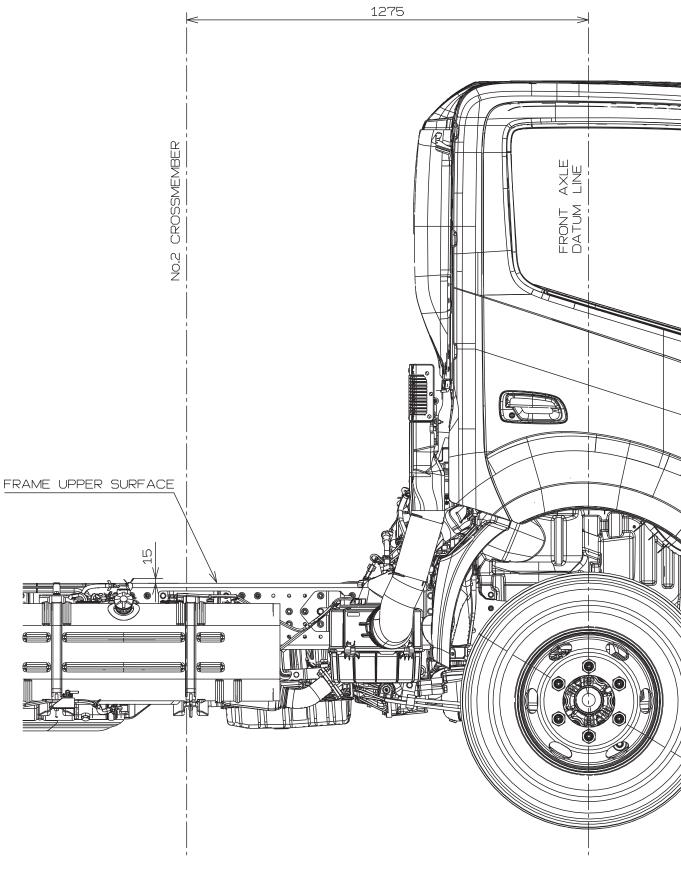

CH-2    |  |  |
| 920 XXLong      | XJC740R-HKFTKQ3 | C-1              | CB-1 | CH-3    |  |  |
| 920 XXLong Crew | XJC740R-QKFTKQ3 | C-2              | -    | CH-4    |  |  |
| 921 Medium      | XJC710R-HKTTJQ3 | C-1              | CB-2 | CH-5    |  |  |
| 921 Long        | XJC720R-HKTTJQ3 | C-1              | CB-2 | CH-6    |  |  |
| 921 XXLong      | XJC740R-HKTTJQ3 | C-1              | CB-2 | CH-7    |  |  |
| 921 XXLong Crew | XJC740R-QKTTJQ3 | C-2              |      | CH-8    |  |  |



#### **1. CAB DRAWINGS**

No. C-1





Unit : mm

#### No. C-2









Unit : mm

#### 2. CAB BACK DRAWINGS

No. CB-1

• Left view







Unit : mm



Unit : mm

#### No. CB-1

Right view





#### No. CB-1

Unit : mm



No. CB-2

· Left view

Unit : mm





Unit : mm

#### No. CB-2

• Right view





Unit : mm

#### No. CB-2









Unit : mm

| L OF ★L |               |               |      |      |     |     |      |
|---------|---------------|---------------|------|------|-----|-----|------|
| (       | SPARE<br>TIRE | Rr.<br>BUMPER | ★L   | ★Hc  | ★Hf | ★Hr | ★Hro |
|         | -             | -             | 6206 | 2351 | 748 | 843 | 885  |

The dimensions described above are designed figure under the chassis condition.
When selected or fitted optional equipment or local parts such as tire, leaf spring, fuel tank and etc., should be examined the frame height from ground by body





Unit : mm

| L OF ★L |               |               |      |      |     |     |      |
|---------|---------------|---------------|------|------|-----|-----|------|
| (       | SPARE<br>TIRE | Rr.