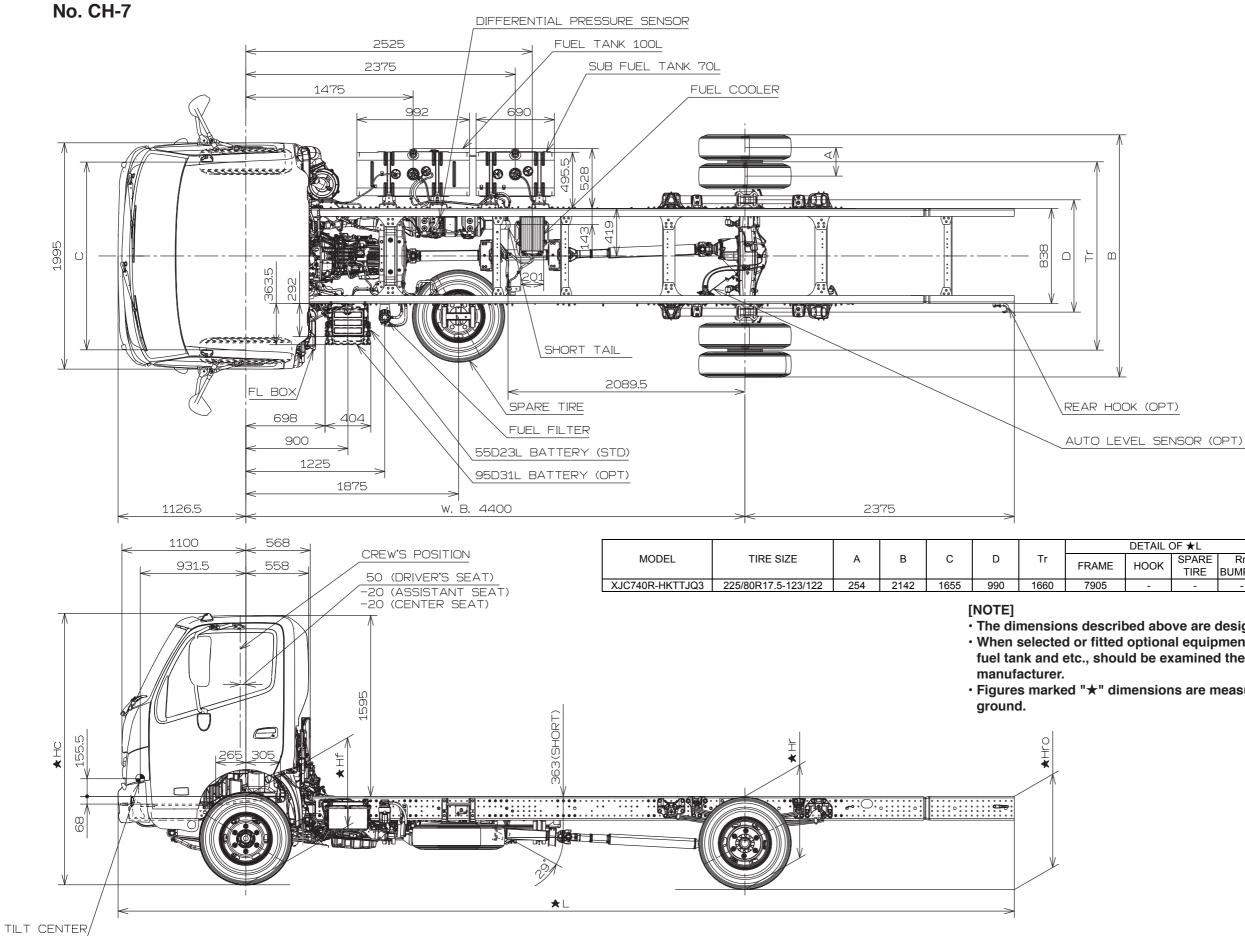

Unit : mm

| L OF ★L |               |               |      |      |     |     |      |
|---------|---------------|---------------|------|------|-----|-----|------|
| (       | SPARE<br>TIRE | Rr.<br>BUMPER | ★L   | ★Hc  | ★Hf | ★Hr | ★Hro |
|         | -             | -             | 7905 | 2366 | 743 | 838 | 889  |

• The dimensions described above are designed figure under the chassis condition. • When selected or fitted optional equipment or local parts such as tire, leaf spring, fuel tank and etc., should be examined the frame height from ground by body