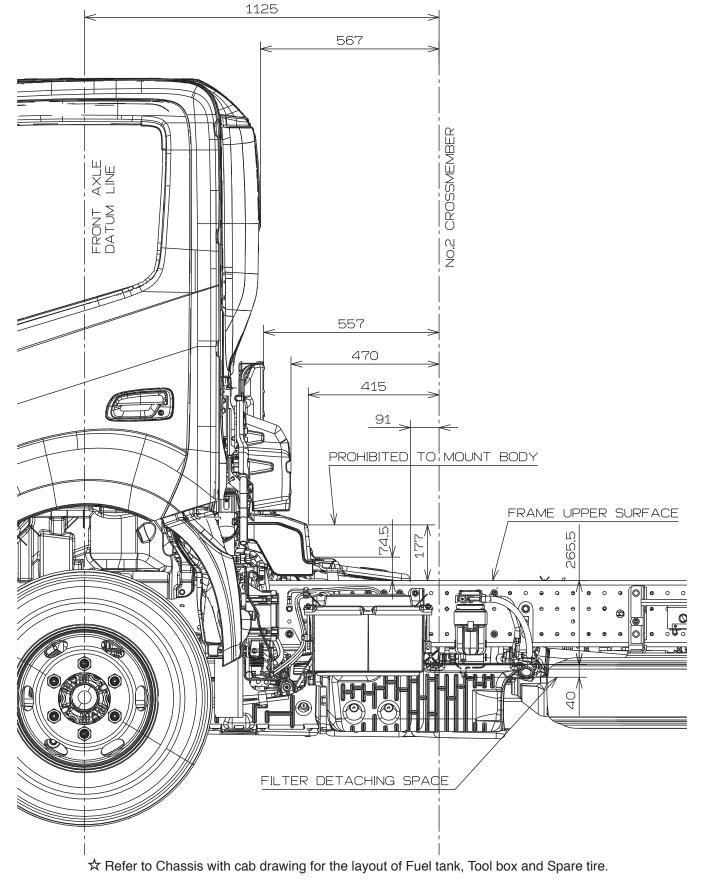

#### 2. CAB BACK DRAWINGS

No. CB-1

• Left view

Unit : mm

Unit : mm

#### No. CB-1

Right view