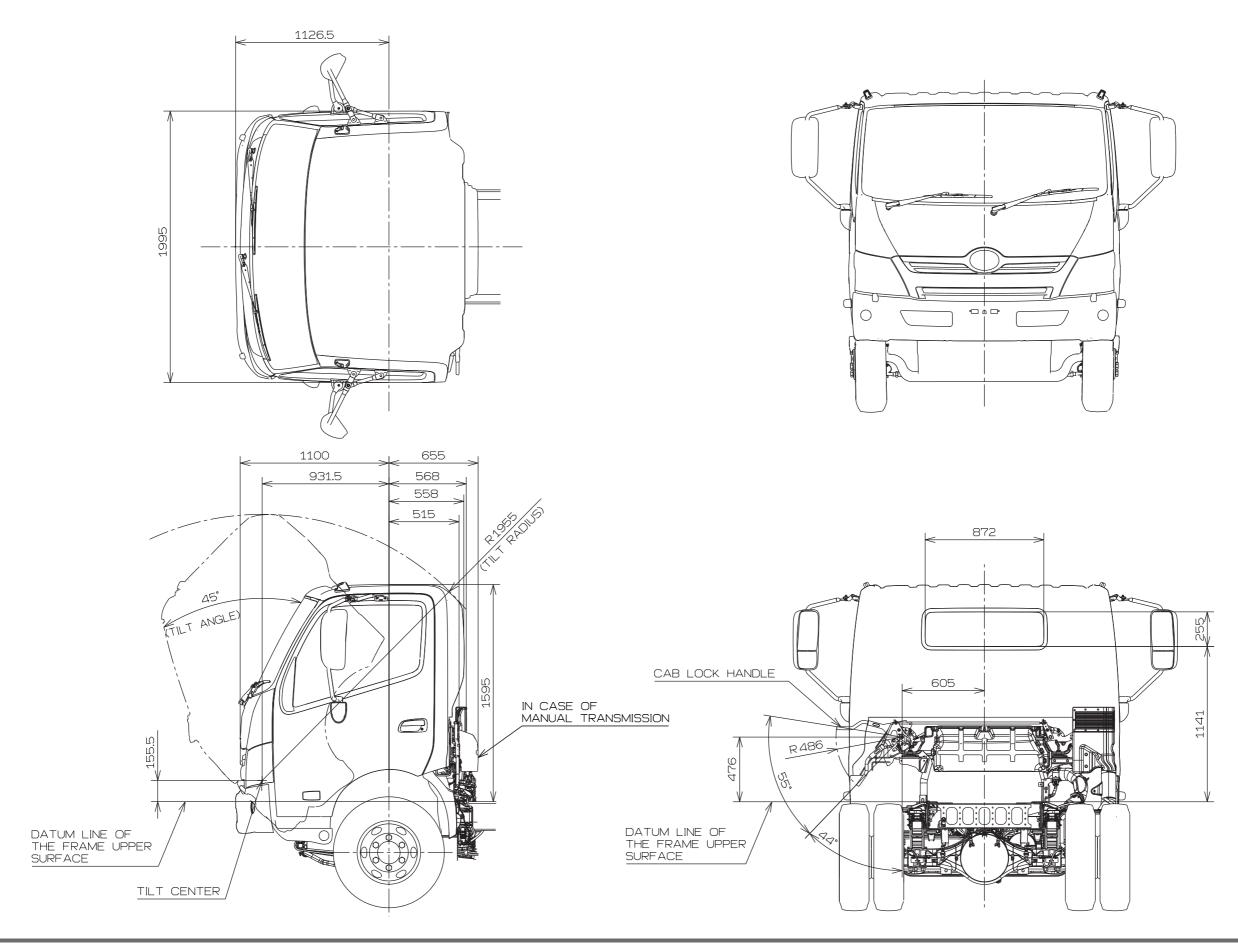

-----------------|------|---------|--|--|
| MODEL           | PRODUCT CODE    | CAB              | BACK | CHASSIS |  |  |
| 920 Medium      | XJC710R-HKFTKQ3 | C-1              | CB-1 | CH-1    |  |  |
| 920 Long        | XJC720R-HKFTKQ3 | C-1              | CB-1 | CH-2    |  |  |
| 920 XXLong      | XJC740R-HKFTKQ3 | C-1              | CB-1 | CH-3    |  |  |
| 920 XXLong Crew | XJC740R-QKFTKQ3 | C-2              | -    | CH-4    |  |  |
| 921 Medium      | XJC710R-HKTTJQ3 | C-1              | CB-2 | CH-5    |  |  |
| 921 Long        | XJC720R-HKTTJQ3 | C-1              | CB-2 | CH-6    |  |  |
| 921 XXLong      | XJC740R-HKTTJQ3 | C-1              | CB-2 | CH-7    |  |  |
| 921 XXLong Crew | XJC740R-QKTTJQ3 | C-2              |      | CH-8    |  |  |



#### **1. CAB DRAWINGS**

No. C-1





Unit : mm

#### No. C-2









Unit : mm

#### 2. CAB BACK DRAWINGS

No. CB-1

• Left view







Unit : mm



Unit : mm

#### No. CB-1

Right view





#### No. CB-1

Unit : mm



No. CB-2

· Left view

Unit : mm





Unit : mm

#### No. CB-2

• Right view





Unit : mm

#### No. CB-2









Unit : mm

| L OF ★L |               |               |      |      |     |     |      |
|---------|---------------|---------------|------|------|-----|-----|------|
| (       | SPARE<br>TIRE | Rr.<br>BUMPER | ★L   | ★Hc  | ★Hf | ★Hr | ★Hro |
|         | -             | -             | 6206 | 2351 | 748 | 843 | 885  |

The dimensions described above are designed figure under the chassis condition.
When selected or fitted optional equipment or local parts such as tire, leaf spring, fuel tank an