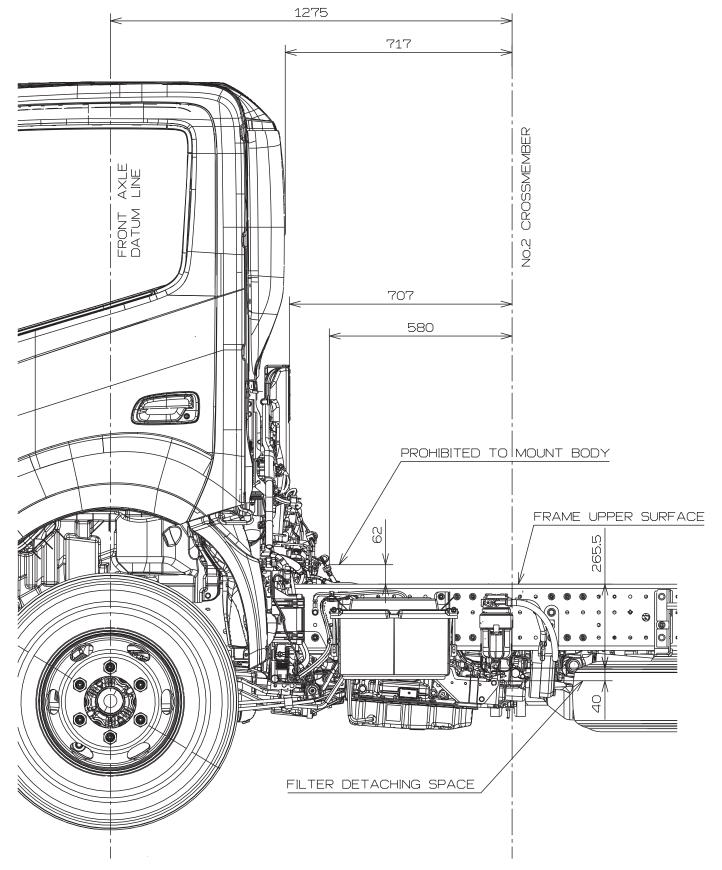

#### No. CB-2

Unit : mm

| L OF ★L |               |               |      |      |     |     |      |
|---------|---------------|---------------|------|------|-----|-----|------|
| (       | SPARE<br>TIRE | Rr.<br>BUMPER | ★L   | ★Hc  | ★Hf | ★Hr | ★Hro |
|         | -             | -             | 6206 | 2351 | 748 | 843 | 885  |

The dimensions described above are designed figure under the chassis condition.
When selected or fitted optional equipment or local parts such as tire, leaf spring, fuel tank and etc., should be examined the frame height from ground by body