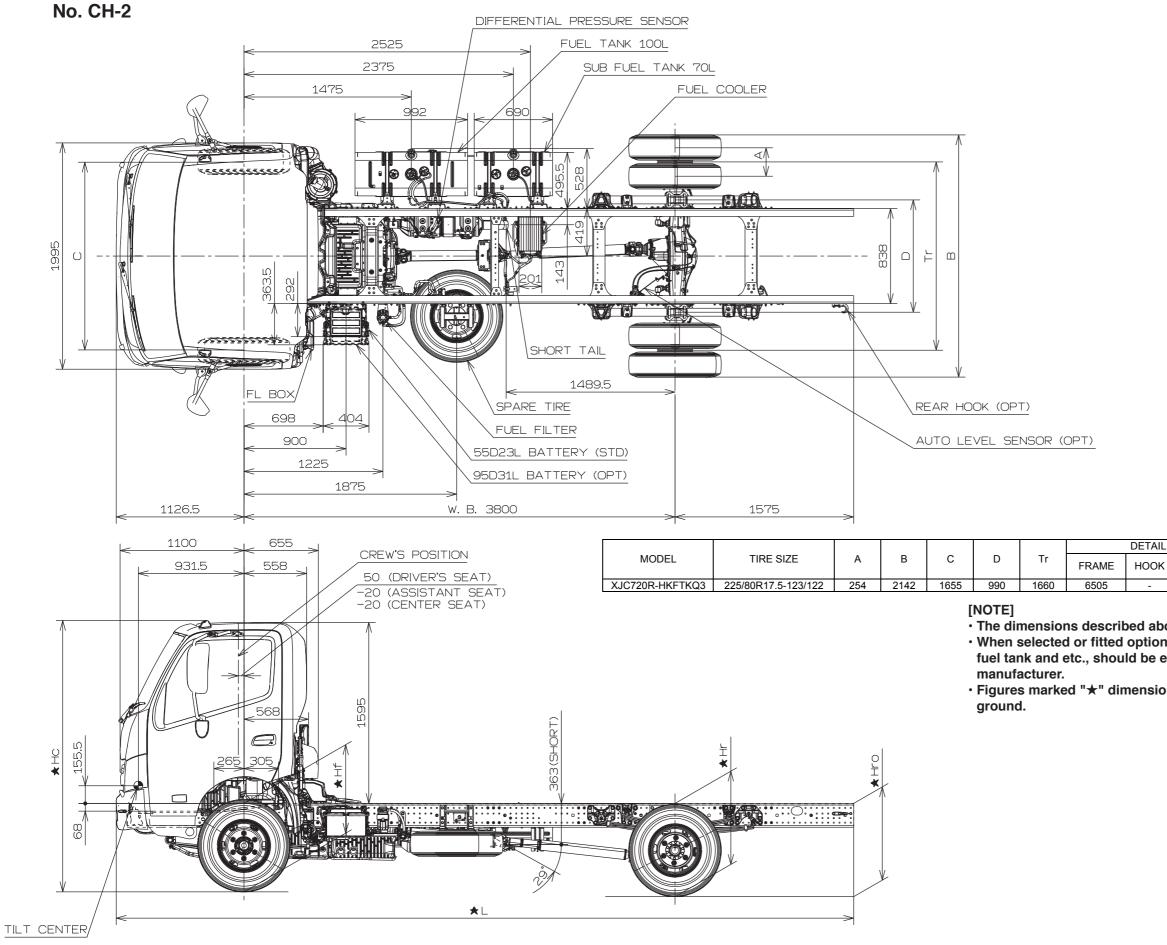

No. CH-6

Unit : mm

| _OF★L |       |        |      |      |     |     |      |
|-------|-------|--------|------|------|-----|-----|------|
| ,     | SPARE | Rr.    | ★L   | ★Hc  | ★Hf | ★Hr | ★Hro |
| •     | TIRE  | BUMPER |      |      |     |     |      |
|       | -     | -      | 6505 | 2351 | 747 | 842 | 882  |

The dimensions described above are designed figure under the chassis condition.
When selected or fitted optional equipment or local parts such as tire, leaf spring, fuel tank and etc., should be examined the frame height from ground by body