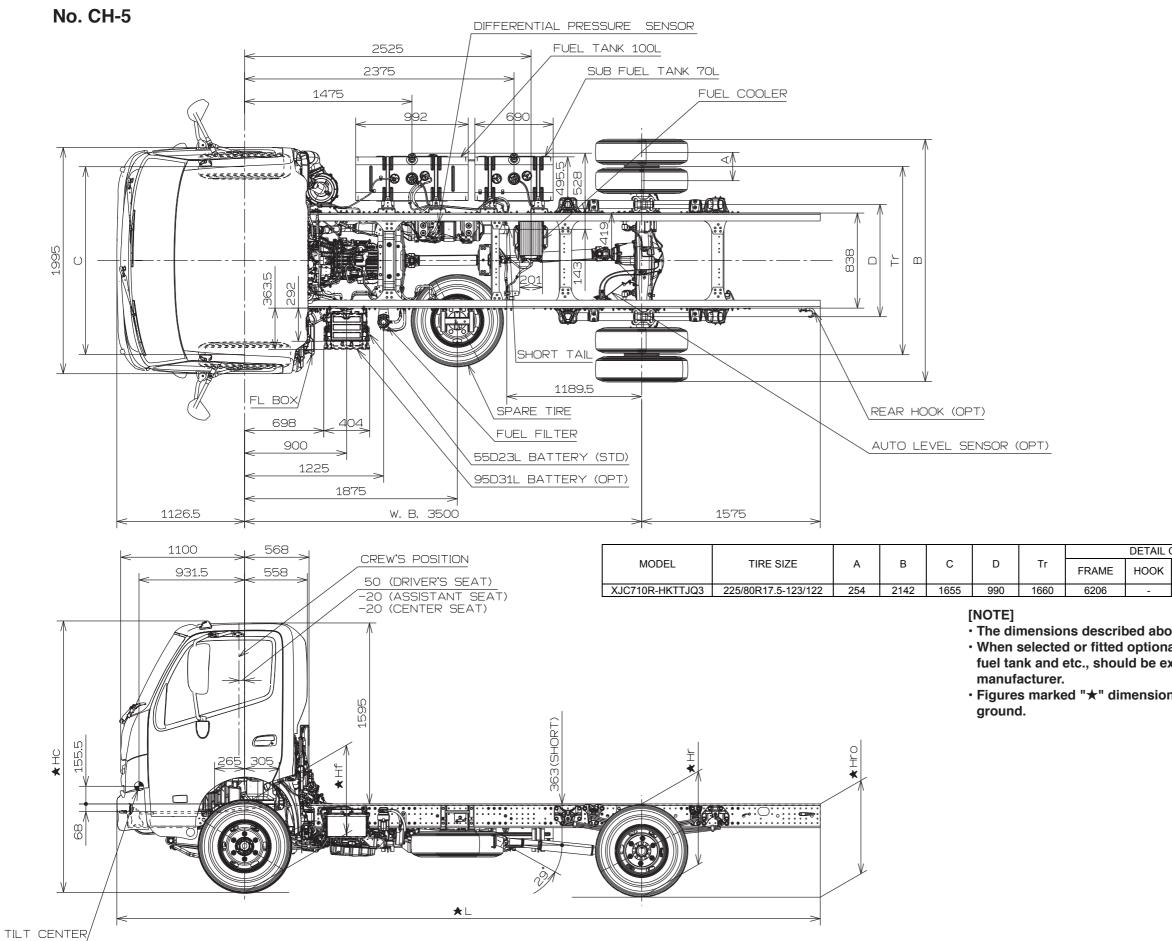

## CHASSIS DRAWINGS

Unit : mm

| _OF ★L |       |        |      |      |     |     |      |
|--------|-------|--------|------|------|-----|-----|------|
| ,      | SPARE | Rr.    | ★L   | ★Hc  | ★Hf | ★Hr | ★Hro |
| •      | TIRE  | BUMPER |      |      |     |     |      |
|        | -     | -      | 6206 | 2351 | 747 | 842 | 884  |

The dimensions described above are designed figure under the chassis condition.
When selected or fitted optional equipment or local parts such as tire, leaf spring, fuel tank and etc., should be examined the frame height from ground by body