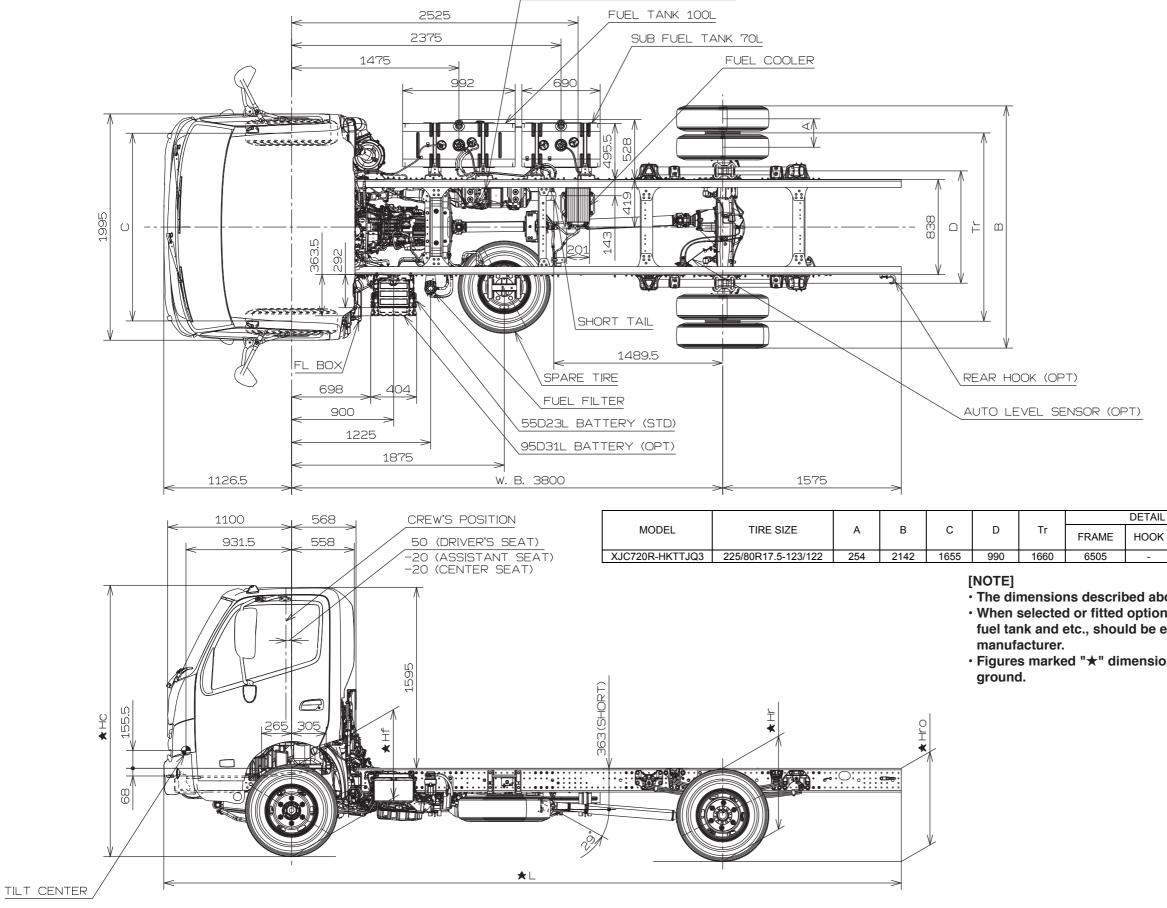

No. CH-6

Unit : mm

| _OF★L |       |        |      |      |     |     |      |
|-------|-------|--------|------|------|-----|-----|------|
| ,     | SPARE | Rr.    | ★L   | ★Hc  | ★Hf | ★Hr | ★Hro |
| •     | TIRE  | BUMPER |      |      |     |     |      |
|       | -     | -      | 6505 | 2351 | 747 | 842 | 882  |

The dimensions described above are designed figure under the chassis condition.
When selected or fitted optional equipment or local parts such as tire, leaf spring, fuel tank and etc., should be examined the frame height from ground by body