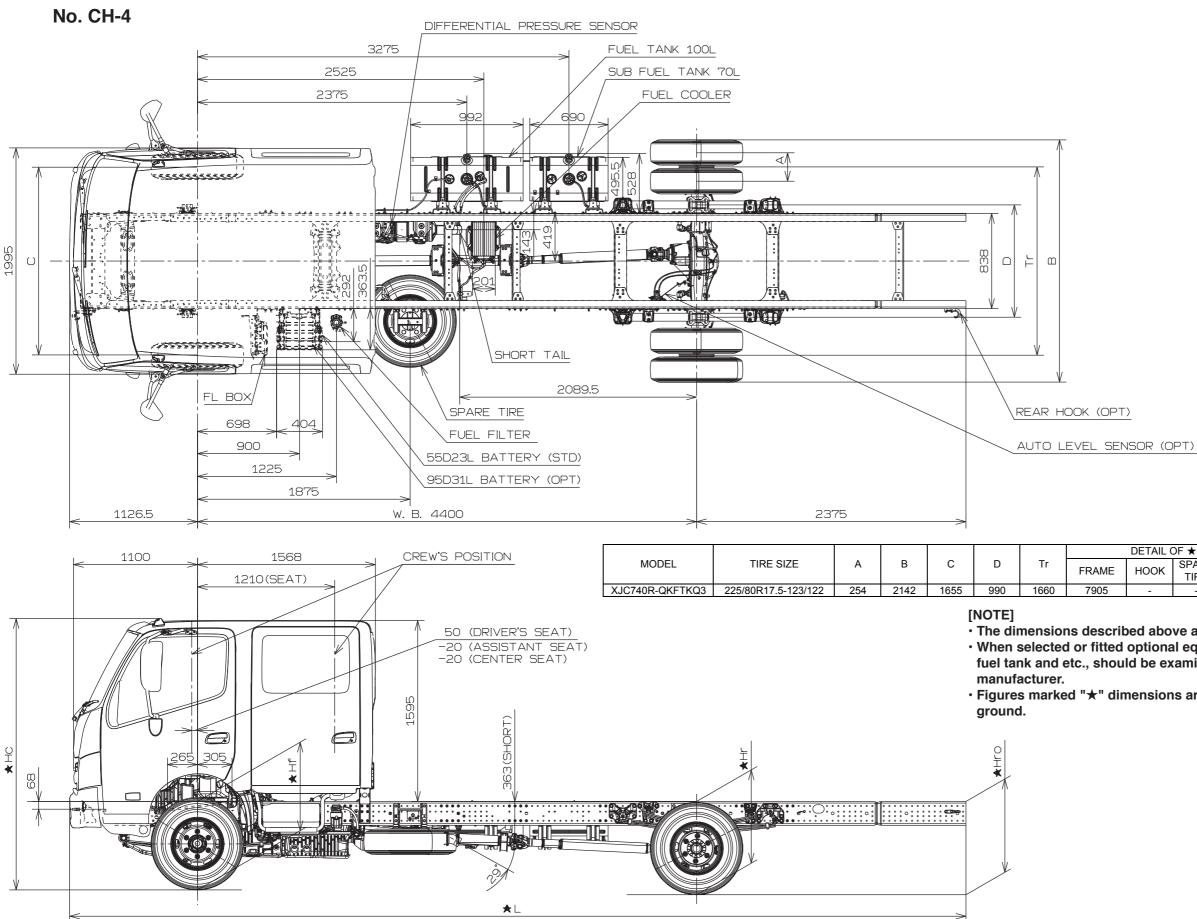

Unit : mm

| L OF ★L |               |               |      |      |     |     |      |
|---------|---------------|---------------|------|------|-----|-----|------|
| (       | SPARE<br>TIRE | Rr.<br>BUMPER | ★L   | ★Hc  | ★Hf | ★Hr | ★Hro |
|         | -             | -             | 7905 | 2366 | 743 | 838 | 889  |

• The dimensions described above are designed figure under the chassis condition. • When selected or fitted optional equipment or local parts such as tire, leaf spring, fuel tank and etc., should be examined the frame height from ground by body