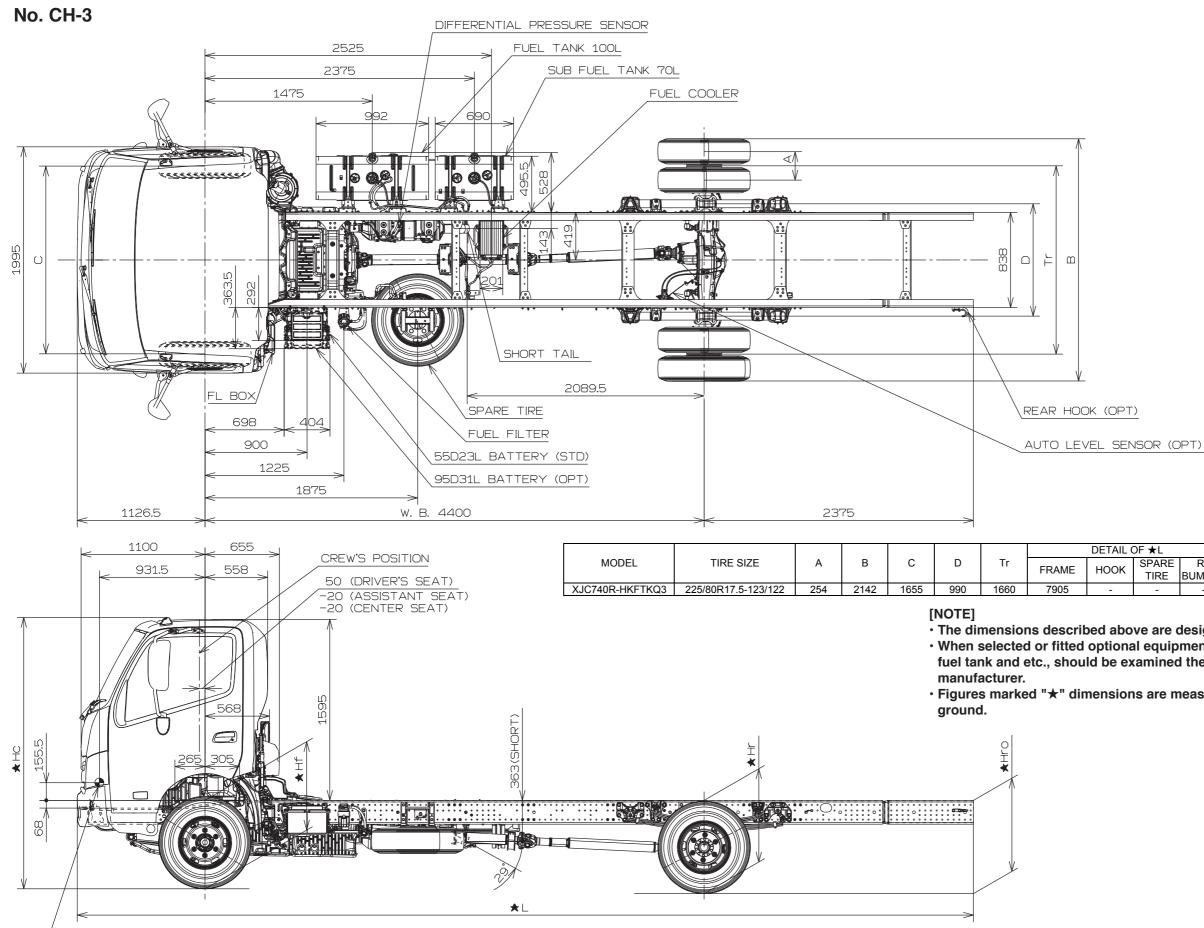

TILT CENTER,

Unit : mm

| L OF ★L |               |               |      |      |     |     |      |
|---------|---------------|---------------|------|------|-----|-----|------|
| (       | SPARE<br>TIRE | Rr.<br>BUMPER | ★L   | ★Hc  | ★Hf | ★Hr | ★Hro |
|         | -             | -             | 7905 | 2352 | 746 | 841 | 893  |

• The dimensions described above are designed figure under the chassis condition. · When selected or fitted optional equipment or local parts such as tire, leaf spring, fuel tank and etc., should be examined the frame height from ground by body