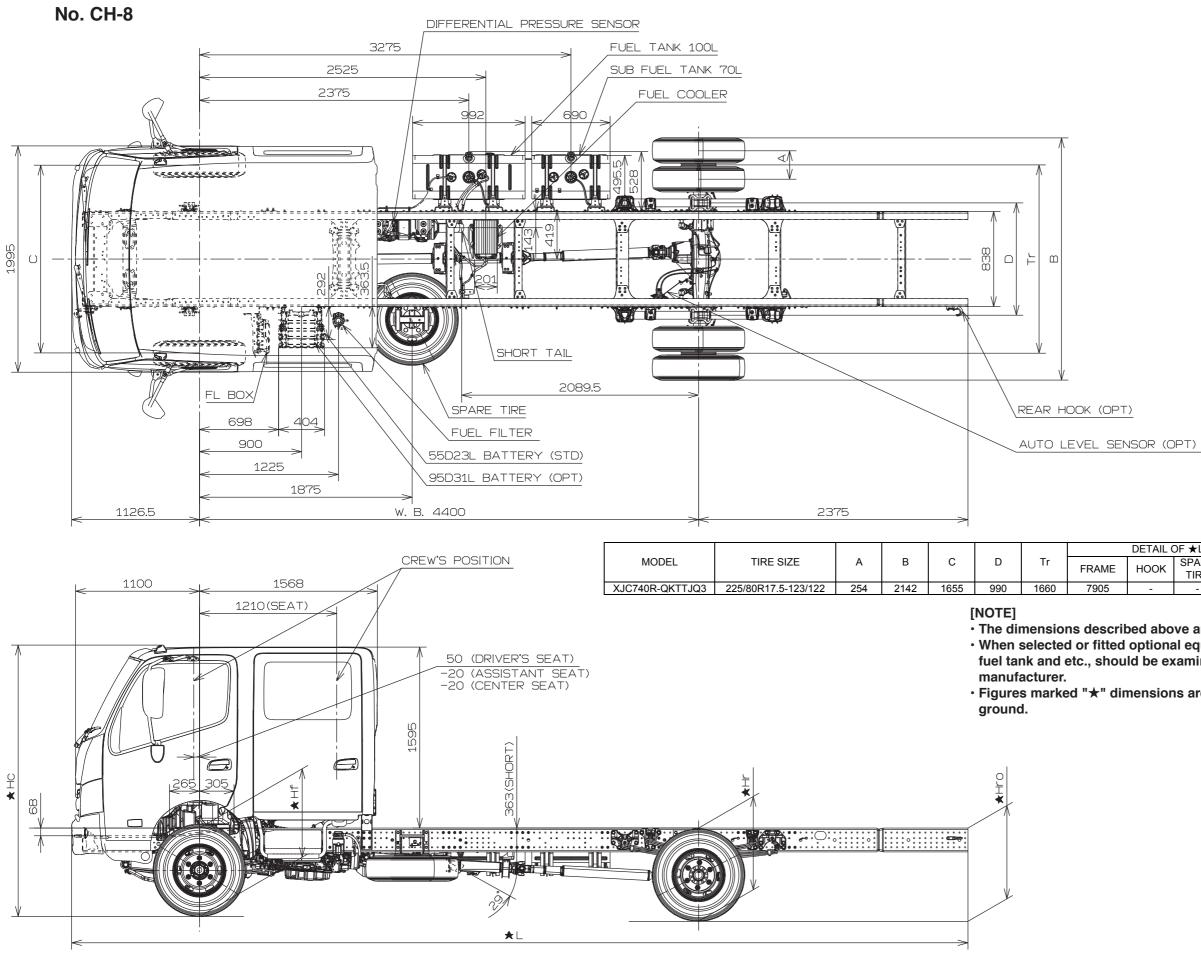

Unit : mm

| LOF★L |               |               |      |      |     |     |      |
|-------|---------------|---------------|------|------|-----|-----|------|
| (     | SPARE<br>TIRE | Rr.<br>BUMPER | ★L   | ★Hc  | ★Hf | ★Hr | ★Hro |
|       | -             | -             | 7905 | 2365 | 742 | 838 | 889  |

• The dimensions described above are designed figure under the chassis condition. • When selected or fitted optional equipment or local parts such as tire, leaf spring, fuel tank and etc., should be examined the frame height from ground by body