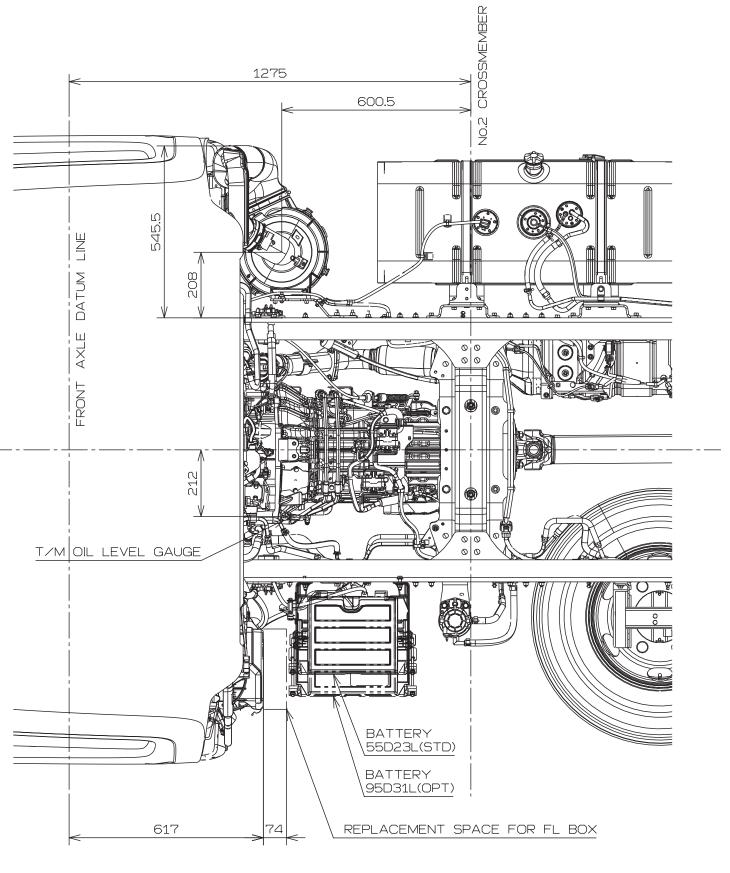

#### 2. CAB BACK DRAWINGS

No. CB-1

• Left view

Unit : mm

Unit : mm

#### No. CB-1

Right view

#### No. CB-1

Unit : mm

No. CB-2

· Left view

Unit : mm

Unit : mm