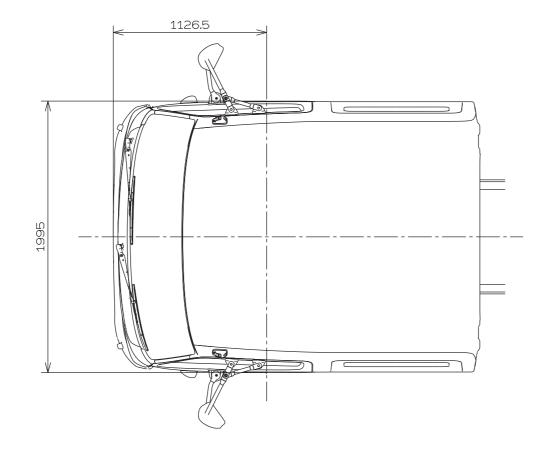

-----|--|--|
| MODEL           | PRODUCT CODE    | CAB              | BACK | CHASSIS |  |  |
| 920 Medium      | XJC710R-HKFTKQ3 | C-1              | CB-1 | CH-1    |  |  |
| 920 Long        | XJC720R-HKFTKQ3 | C-1              | CB-1 | CH-2    |  |  |
| 920 XXLong      | XJC740R-HKFTKQ3 | C-1              | CB-1 | CH-3    |  |  |
| 920 XXLong Crew | XJC740R-QKFTKQ3 | C-2              | -    | CH-4    |  |  |
| 921 Medium      | XJC710R-HKTTJQ3 | C-1              | CB-2 | CH-5    |  |  |
| 921 Long        | XJC720R-HKTTJQ3 | C-1              | CB-2 | CH-6    |  |  |
| 921 XXLong      | XJC740R-HKTTJQ3 | C-1              | CB-2 | CH-7    |  |  |
| 921 XXLong Crew | XJC740R-QKTTJQ3 | C-2              |      | CH-8    |  |  |



#### **1. CAB DRAWINGS**

No. C-1





Unit : mm

#### No. C-2









Unit : mm

#### 2. CAB BACK DRAWINGS

No. CB-1

• Left view







Unit : mm



Unit : mm

#### No. CB-1

Right view





#### No. CB-1

Unit : mm



No. CB-2

· Left view

Unit : mm





Unit : mm

#### No. CB-2

• Right view





Unit : mm

#### No. CB-2









Unit : mm

| L OF ★L |               |               |      |      |     |     |      |
|---------|---------------|---------------|------|------|-----|-----|------|
| (       | SPARE<br>TIRE | Rr.<br>BUMPER | ★L   | ★Hc  | ★Hf | ★Hr | ★Hro |
|         | -             | -             | 6206 | 2351 | 748 | 843 | 885  |

The dimensions described above are designed figure under the chassis condition.
When selected or fitted optional equipment or local parts such as tire, leaf spring, fuel tank and etc., should be examined th