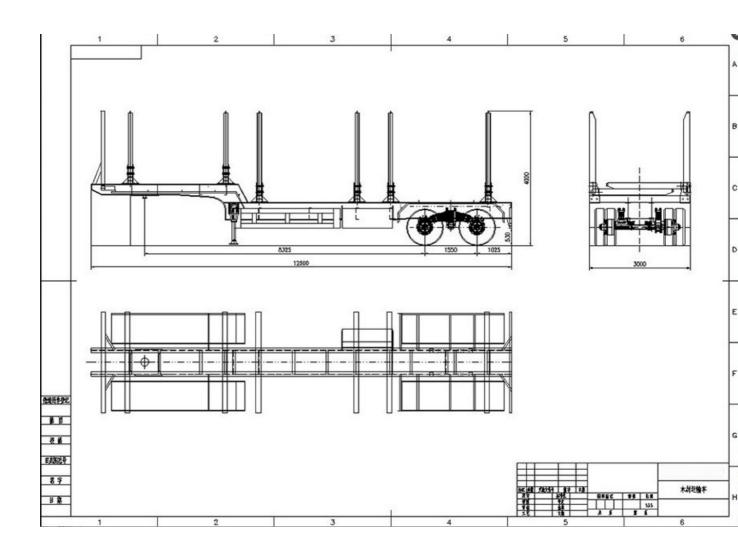

## Lattice Boom Crawler Crane

Sumber: katalog alat berat

Image name: Wood transport semi trailer

|              | 3 AXLE WOOD TRANSPORT SEMI TRAILER                                                                                                                                                                                        |
|--------------|---------------------------------------------------------------------------------------------------------------------------------------------------------------------------------------------------------------------------|
|              | DIMENSIONS                                                                                                                                                                                                                |
| Tare weight  | 8000kg                                                                                                                                                                                                                    |
| Size         | 12500mm*2500mm*3000mm                                                                                                                                                                                                     |
| Payload      | 45T                                                                                                                                                                                                                       |
|              | Heavy duty and extra durability designed I beam; opting for high tensile steel T700, welded by automatic submerged-Arc processes. Top flange 10mm,width140mm;Middle Flange 8mm height 500mm;bottom flange10mm,width 140mm |
| Column       | 8pcs 1500mm                                                                                                                                                                                                               |
| Cross member | 12# channel steel(Q235)                                                                                                                                                                                                   |
| Floor        | No                                                                                                                                                                                                                        |
| Side wall    | No                                                                                                                                                                                                                        |
| Front board  | No                                                                                                                                                                                                                        |
| Axle         | 3 axle FUWA brand 13T                                                                                                                                                                                                     |
| Suspension   | Mechanical suspension American type local brand                                                                                                                                                                           |
| Leaf spring  | Leaf spring 10pcs*90*13mm                                                                                                                                                                                                 |
| Tire         | 12R22.5/11R22.5/12.00R20/11.00R20 Optional                                                                                                                                                                                |
| Wheel rim    | 9.0/8.5/8.0 Optional                                                                                                                                                                                                      |
| Kingpin      | JOST brand 2"/3.5" bolt-in king pin                                                                                                                                                                                       |

| Landing gear      | JOST/FUWA/SAF brand two-speed, manual operating ,heavy duty landing gear 28T                                |
|-------------------|-------------------------------------------------------------------------------------------------------------|
| Twist lock        | No                                                                                                          |
| Braking<br>system | WABCO RE6 relay valve ;T30/30 spring brake chamber;40L air tanks                                            |
| ABS               | Optional                                                                                                    |
| Light             | LED 8 side lights and 2 rear lights 2 width lamp                                                            |
|                   | Complete chassis sand blasting to clean rust ,1coat of anticorrosive prime,2coats of final paint            |
| Accessories       | One standard tool box one spare tire carrier one crank one shaft head wrench four side light two rear light |