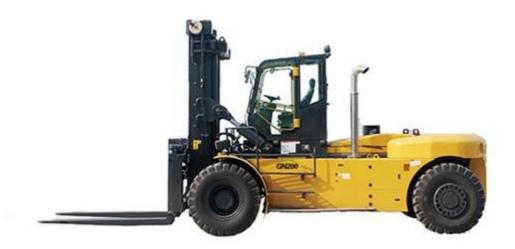

### 20T GN200 Forklift truck

Forklift truck is now one of commonly used carrying vehicles, is into a pallet for loading and unloading, stacking and short-distance transport various wheeled transport vehicles.

#### Product parameter

https://truckmanualshub.com/

|         | Model      | Model                                    |              |          | SF200          | unit   |
|---------|------------|------------------------------------------|--------------|----------|----------------|--------|
| Feature | Capacity   | Capacity                                 |              |          | 20000          | Kg     |
| reacure | Center Bas | Center Base                              |              |          | 1220           | mm     |
|         | Power Type | ;                                        |              | (        | diesel oil     |        |
|         | Lifting he | Lifting height                           |              |          | 4000           | mm     |
|         | mast tilti | mast tilting angle                       |              |          | 6/10           | deg    |
|         |            |                                          | Tota<br>1eng | 9        | 8600           | mm     |
| Size    | Dimention  | Dimention                                |              | al<br>th | 3100           | mm     |
|         |            |                                          |              |          | 4010           | mm     |
|         | Min. turni | Min. turning radius                      |              |          | 6100           | mm     |
|         |            | Max.travel speed<br>(with/without load)  |              |          | 24/22          | Km/h   |
| Proprty |            | Max.lifting speed<br>(with/without load) |              |          | 350/320        | mm/sec |
|         | Max.gradea | Max.gradeability                         |              |          | 20             | %      |
|         | dead weigh | dead weight                              |              |          | 35800          | kg     |
|         | tuno       | front<br>tyre<br>rear                    |              |          | 14.00-24-28PR  |        |
| base    | tyre       |                                          |              |          | 14.00-24-28PR  |        |
|         | wheel base | wheel base                               |              |          | 4280           | mm     |
|         |            | machine type                             |              |          | SF200/SF255    |        |
| power   | engine     | type                                     | type         |          | VOLVO TAD721VE |        |
|         |            | rated power                              |              |          | 195/2300       | Kw/rpm |