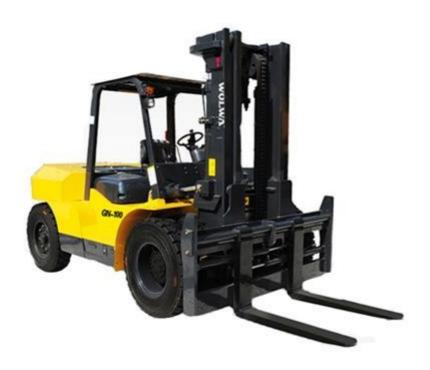

#### 10T Diesel forklift GN100

Forklift truck is now one of commonly used carrying vehicles, is into a pallet for loading and unloading, stacking and short-distance transport various wheeled transport vehicles, heavy handling operations.

#### Diesel forklift GN100 Instroduction

Forklift is a transportation vehicle, used for loading and unloading, short distance transport, heavy lifting, is called industrial vehicle by The international organization for Standardization ISO/TC110, used as transport machine, Widely used in national economic dpartments, for example: the railway station, port, airport, factory, warehouse, etc, is efficient equipment mechanical for loading and unloading, stacking and short distance transport.

#### Diesel forklift S-GN30 technical parameters

| summary | type                 | GN100      | unit |
|---------|----------------------|------------|------|
|         | rated load           | 10000      | Kg   |
|         | load centre distance | 600        | mm   |
|         | Engine type          | diesel oil |      |

| measure    | lift height                          |                              | 3000         | mm     |
|------------|--------------------------------------|------------------------------|--------------|--------|
|            | mast tilt angle (font/back)          |                              | 6/12         | deg    |
|            | boundary<br>dimension                | length                       | 5400         | mm     |
|            |                                      | width                        | 2230         | mm     |
|            |                                      | height                       | 2800         | mm     |
|            | minimum turning radius               |                              | 3900         | mm     |
| property   | Max. Speed<br>(full load/empty)      |                              | 26/28        | Km/h   |
|            | Maximum lifting speed<br>(full load) |                              | 360          | mm/sec |
|            | maximum gradability                  |                              | 20           | %      |
|            | self weight                          |                              | 12700        | kg     |
| underpan   | tyre                                 | front wheel                  | 9.00-20-14PR |        |
|            |                                      | rear-wheel                   | 9.00-20-14PR |        |
|            | distance between shafts              |                              | 2800         | mm     |
| unit power | Engine                               | adaptable<br>automobile mode | GN100        |        |

|  | type        | CY6102-BG |        |
|--|-------------|-----------|--------|
|  | rated power | 81/2500   | Kw/rpm |

Diesel forklift GN100 product picture

Leave a message

http://www.wolwa.net/pro-388