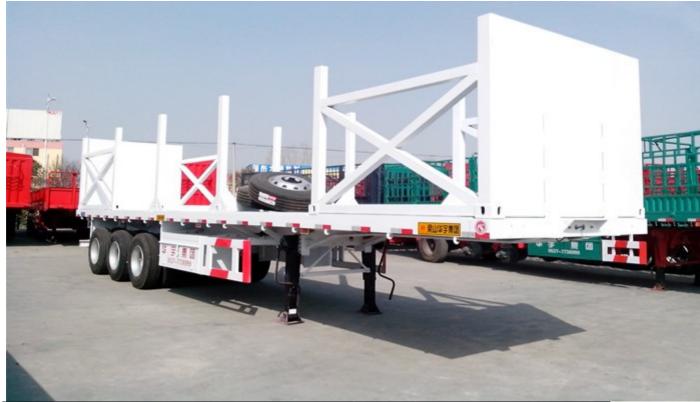

# Cina Kualitas Tinggi kolom<u>Kayu</u>dan<u>Log</u>Transportasi flatbed<u>truk</u>semi trailer

|                         | ·                                                                                                                                                                              |  |  |
|-------------------------|--------------------------------------------------------------------------------------------------------------------------------------------------------------------------------|--|--|
| Tare Weight             | About 6.8-8.6T                                                                                                                                                                 |  |  |
| Dimension               | 13000mm*2490mm*2860mm(Outerside)                                                                                                                                               |  |  |
|                         | 12800*2300*1800mm                                                                                                                                                              |  |  |
| Loading Capacity<br>(T) | ≤ 60 T                                                                                                                                                                         |  |  |
| Axle                    | 13 T/16T, FUWA /BPW /Huajing Brand                                                                                                                                             |  |  |
| Rim                     | 9.00-22.5                                                                                                                                                                      |  |  |
| Tire                    | 12.00R22.5/ 315 80R22.5                                                                                                                                                        |  |  |
| Suspension              | Mechanical suspension (Germany Type or America Type)                                                                                                                           |  |  |
|                         | Or Air suspension (Chinabrand or BPW brand )                                                                                                                                   |  |  |
| Spring leaf             | 90(W)mm*13(Thickness)mm*10 Layer or100mm*12mm*12                                                                                                                               |  |  |
| King pin                | OST brand 2.0 or 3.5inch bolts type or Welding type                                                                                                                            |  |  |
| Support leg             | OST brand D200T orChinabrand 28Tons (Double speed)                                                                                                                             |  |  |
| Main beam               | Height:500mm, upper plate is14mm, middle plate is8mm,                                                                                                                          |  |  |
|                         | down plate is16mm; Material is Q345B Steel .                                                                                                                                   |  |  |
| Side beam               | 16mm or18mmchannel steel (Material is Q235steel).                                                                                                                              |  |  |
| Side Wall               | 600mm-1800mm, the open door can be choose freely.                                                                                                                              |  |  |
| Brake chamber           | WABCO RE 6 relay valve; T30/30+T30 Spring brake chamber(TKL brand);<br>Two pieces of 45L air tanks                                                                             |  |  |
| ABS                     | Optional                                                                                                                                                                       |  |  |
| Twist Locks             | Four ,Eight or Twelve pieces (Lifting type or Twist Screw Type) ,optional                                                                                                      |  |  |
| Valve                   | WABCO valve                                                                                                                                                                    |  |  |
| Light                   | LED light                                                                                                                                                                      |  |  |
| Voltage                 | 24V                                                                                                                                                                            |  |  |
| Receptacle              | 7 pin socket( for 7 wire harness)                                                                                                                                              |  |  |
| Tool box                | $1 \text{m} \times 0.5 \text{m} \times 0.5 \text{m}$ (The tool box contains 1 tire spanner, 1 gudgeon sleeve and 1 cranking bar. Its size can be tailored to suit your needs.) |  |  |

The timber transport semi trailer is specially designed for long-distance transportation of timber to and from mountain areas or forests. This timber transportation vehicle is commonly seen in Russia and Southeast Asia. 12×12 or 14×14 steel channel are used as posts that are placed on both sides of the trailer. Upon your request, we can extend the posts to deliver greater safety.

This series of semi trailer uses single-point mechanical suspension system. When use in combination with drop-side trailer or flatbed trailer, it also can adopts American or German type 3-axle mechanical suspension system. Its load capacity is somewhere between 30t and 50t.