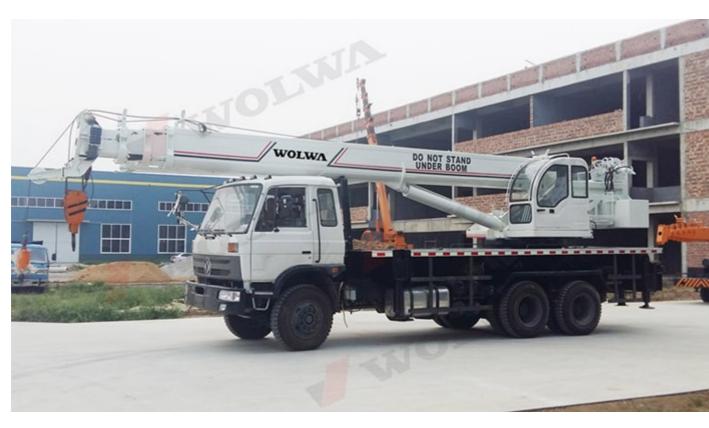

### 25 ton truck crane GNQY-C25

Automobile crane is a kind of crane fitted on a common car chassis or special automobile chassis, its driving cab and lifting control cab is setted separately. This kind of crane is featured by good maneuverability and quick swing speed. It must be outrigger supported when working, and can't load, also not suitable for work in soft or muddy ground.

#### 25 ton truck crane GNQY-C25 Automobile crane introduction

Automobile crane is a kind of crane fitted on a common car chassis or special automobile chassis, its driving cab and lifting control cab is setted separately. This kind of crane is featured by good maneuverability and quick swing speed. It must be outrigger supported when working, and can't load, also not suitable for work in soft or muddy ground.

25 ton truck crane GNQY-C25 Automobile crane parameter

| 25Ton Truck Crane Specification |                     |                  |  |  |
|---------------------------------|---------------------|------------------|--|--|
| 型号                              | Model               | GNQY-C25         |  |  |
| 最大起重量                           | Max. lifting weight | 25,000KG         |  |  |
| 最大起升高度                          | Max. lifting height | 32M              |  |  |
| 起升速度                            | Lifting speed       | 55/98m/min       |  |  |
| 回转速度                            | Max turning speed   | 2.8/min          |  |  |
| 行驶速度                            | Max travel speed    | 85Km/H           |  |  |
| 功率                              | Power               | 181KW            |  |  |
| 底盘型号                            | Chassis             | Dongfengzhongqi  |  |  |
| 支腿跨距                            | Leg span            | 5/5.7m           |  |  |
| 发动机型号                           | Engine              | ISDE245          |  |  |
| 外形尺寸                            | Size                | 11.10*2.46*3.25m |  |  |