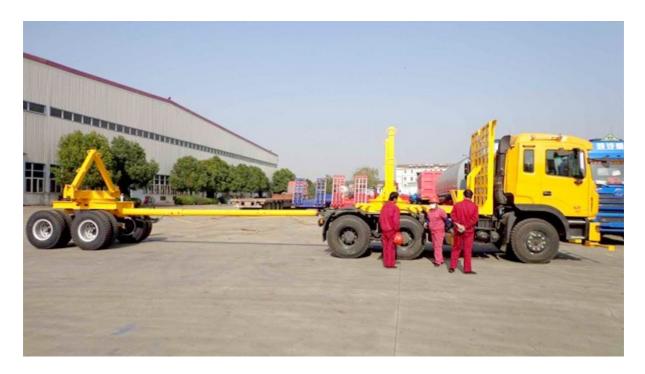

The timber transport semi trailer is specially designed for long-distance transportation of timber to and from mountain areas or forests. This timber transportation vehicle is commonly seen in Russia and Southeast Asia. 12×12 or 14×14 steel channel are used as posts that are placed on both sides of the trailer. Upon your request, we can extend the posts to deliver greater safety.

#### **Features**

Main parts of our timber transport trailer are machined by advanced equipment. The vertical beam is a welded structure produced by using a US automatic-tracking welder through submerged arc welding process. Axles are installed to the semi trailer accurately with a loader. Precise axle track can be achieved thanks to the distance measuring tool.

This series of semi trailer uses single-point mechanical suspension system. When use in combination with drop-side trailer or flatbed trailer, it also can adopts American or German type 3-axle mechanical suspension system. Its load capacity is somewhere between 30t and 50t.

## Kayu Kayu Log Trailer TITAN Log Trailer Peralatan Semi Dijual

TITAN kayu log transportasi kayu semi trailer, 13 m panjang dengan 2 as roda, tunggal suspensi titik, mampu beradaptasi dengan berbagai jalan prasyarat.