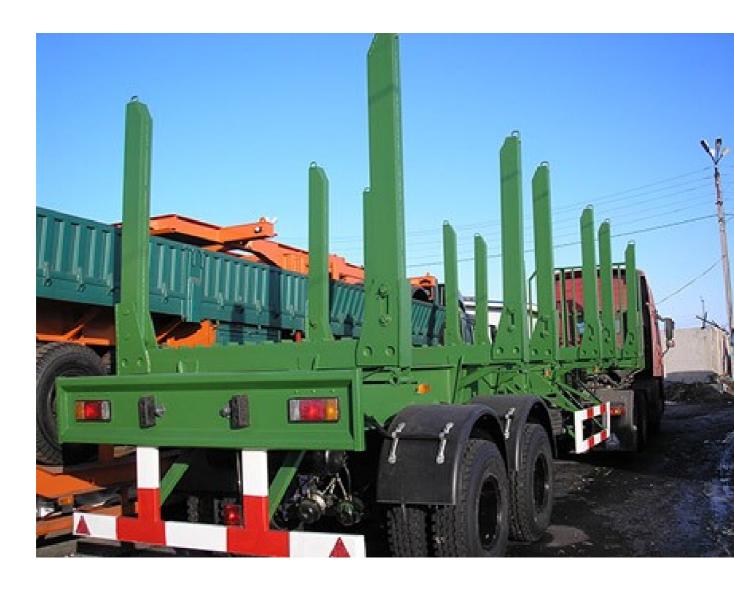

# Cina Kualitas Tinggi kolom<u>Kayu</u>dan<u>Log</u>Transportasi flatbed<u>truk</u>semi trailer

|                         | ·                                                                                                                                                                              |  |  |
|-------------------------|--------------------------------------------------------------------------------------------------------------------------------------------------------------------------------|--|--|
| Tare Weight             | About 6.8-8.6T                                                                                                                                                                 |  |  |
| Dimension               | 13000mm*2490mm*2860mm(Outerside)                                                                                                                                               |  |  |
|                         | 12800*2300*1800mm                                                                                                                                                              |  |  |
| Loading Capacity<br>(T) | ≤ 60 T                                                                                                                                                                         |  |  |
| Axle                    | 13 T/16T, FUWA /BPW /Huajing Brand                                                                                                                                             |  |  |
| Rim                     | 9.00-22.5                                                                                                                                                                      |  |  |
| Tire                    | 12.00R22.5/ 315 80R22.5                                                                                                                                                        |  |  |
| Suspension              | Mechanical suspension (Germany Type or America Type)                                                                                                                           |  |  |
|                         | Or Air suspension (Chinabrand or BPW brand )                                                                                                                                   |  |  |
| Spring leaf             | 90(W)mm*13(Thickness)mm*10 Layer or100mm*12mm*12                                                                                                                               |  |  |
| King pin                | OST brand 2.0 or 3.5inch bolts type or Welding type                                                                                                                            |  |  |
| Support leg             | OST brand D200T orChinabrand 28Tons (Double speed)                                                                                                                             |  |  |
| Main beam               | Height:500mm, upper plate is14mm, middle plate is8mm,                                                                                                                          |  |  |
|                         | down plate is16mm; Material is Q345B Steel .                                                                                                                                   |  |  |
| Side beam               | 16mm or18mmchannel steel (Material is Q235steel).                                                                                                                              |  |  |
| Side Wall               | 600mm-1800mm, the open door can be choose freely.                                                                                                                              |  |  |
| Brake chamber           | WABCO RE 6 relay valve; T30/30+T30 Spring brake chamber(TKL brand);<br>Two pieces of 45L air tanks                                                                             |  |  |
| ABS                     | Optional                                                                                                                                                                       |  |  |
| Twist Locks             | Four ,Eight or Twelve pieces (Lifting type or Twist Screw Type) ,optional                                                                                                      |  |  |
| Valve                   | WABCO valve                                                                                                                                                                    |  |  |
| Light                   | LED light                                                                                                                                                                      |  |  |
| Voltage                 | 24V                                                                                                                                                                            |  |  |
| Receptacle              | 7 pin socket( for 7 wire harness)                                                                                                                                              |  |  |
| Tool box                | $1 \text{m} \times 0.5 \text{m} \times 0.5 \text{m}$ (The tool box contains 1 tire spanner, 1 gudgeon sleeve and 1 cranking bar. Its size can be tailored to suit your needs.) |  |  |

The timber transport semi trailer is specially designed for long-distance transportation of timber to and from mountain areas or forests. This timber transportation vehicle is commonly seen in Russia and Southeast Asia. 12×12 or 14×14 steel channel are used as posts that are placed on both sides of the trailer. Upon your request, we can extend the posts to deliver greater safety.

#### **Features**

Main parts of our timber transport trailer are machined by advanced equipment. The vertical beam is a welded structure produced by using a US automatic-tracking welder through submerged arc welding process. Axles are installed to the semi trailer accurately with a loader. Precise axle track can be achieved thanks to the distance measuring tool.

This series of semi trailer uses single-point mechanical suspension system. When use in combination with drop-side trailer or flatbed trailer, it also can adopts American or German type 3-axle mechanical suspension system. Its load capacity is somewhere between 30t and 50t.