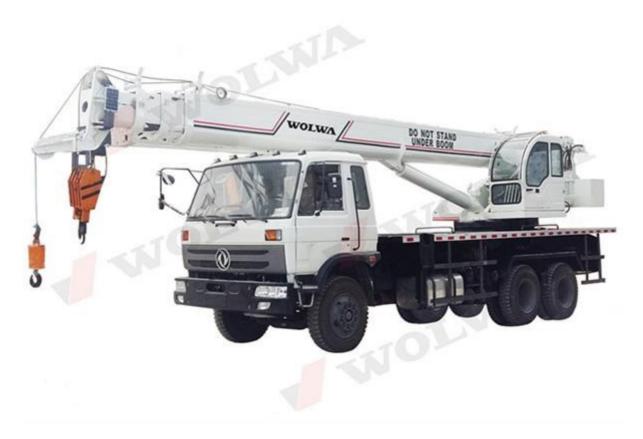

### 25 ton truck crane GNQY-C25

Automobile crane is a kind of crane fitted on a common car chassis or special automobile chassis, its driving cab and lifting control cab is setted separately. This kind of crane is featured by good maneuverability and quick swing speed. It must be outrigger supported when working, and can't load, also not suitable for work in soft or muddy ground.

#### 25 ton truck crane GNQY-C25 Automobile crane introduction

Automobile crane is a kind of crane fitted on a common car chassis or special automobile chassis, its driving cab and lifting control cab is setted separately. This kind of crane is featured by good maneuverability and quick swing speed. It must be outrigger supported when working, and can't load, also not suitable for work in soft or muddy ground.

25 ton truck crane GNQY-C25 Automobile crane parameter

| 25Ton Truck Crane Specification |                     |                  |  |  |
|---------------------------------|---------------------|------------------|--|--|
| 型号                              | Model               | GNQY-C25         |  |  |
| 最大起重量                           | Max. lifting weight | 25,000KG         |  |  |
| 最大起升高度                          | Max. lifting height | 32M              |  |  |
| 起升速度                            | Lifting speed       | 55/98m/min       |  |  |
| 回转速度                            | Max turning speed   | 2.8/min          |  |  |
| 行驶速度                            | Max travel speed    | 85Km/H           |  |  |
| 功率                              | Power               | 181KW            |  |  |
| 底盘型号                            | Chassis             | Dongfengzhongqi  |  |  |
| 支腿跨距                            | Leg span            | 5/5.7m           |  |  |
| 发动机型号                           | Engine              | ISDE245          |  |  |
| 外形尺寸                            | Size                | 11.10*2.46*3.25m |  |  |

#### 25 ton truck crane GNQY-C25 Automobile crane operation specification

- (1)The crane driver must be professional and technical trained, examination qualified and getting the certificate can operate independently.
- (2)The driver should be familiar with mechanical principle of mobile crane, maintenance rules, safety operation procedures, and strictly carry out according to regulations. It is forbidden to drink or body have not indications for operation.
- (3)Before use people should check whether the job site is flat solid in detail, leg whether firm, operating handle, brake and other operating device is sensitive and reliable, to ensure working without anything abnormal.

- (4) When hook lifting, the components must be the in the direction of the rear of the lifting. Lifting must first do a try hanging, to avoid excessive lifting, minimize the objects stay in the air, suspended substance to slow even when landing.
- (5) When working, the abrasion of wire rope should be often observed. When the crane boom angle is large, the hanging material should first be down to the position, in keeping the sling tension condition, then lower hoist boom, loose rope, and pick the hook.
- (6)Hoist boom lift must fall back when: do not lower down the arm when lifting heavy objects. The throttle is smaller when lowing the arm and bigger when lifting. Rotary motion is to be steady, not sudden reversal, when close to the rated weight load, shall not air rotary when the ground clearance is 0.5 m above.
- (7)It is strictly prohibited to lifting when driving, the lift arm must be put on the bracket when driving, the hook is in the bumper, and the wire rope to pull tight.
- (8) After the completion of the work, lifting legs and sawing arm shall not simultaneously. Driving on the highway, it is imperative to strictly abide by the traffic rules, turning slowly, and strictly control the speed of the car on the way down.

25 ton truck crane GNQY-C25 Automobile crane picture

Leave a message