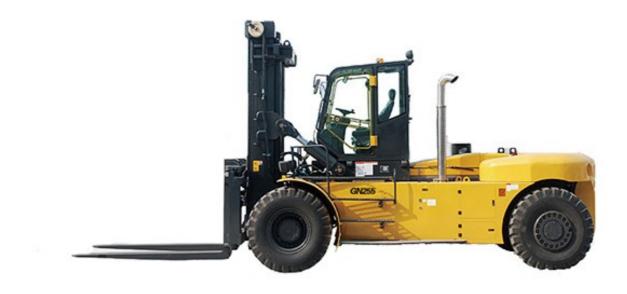

### 25T GN255 Forklift truck

Forklift truck is now one of commonly used carrying vehicles, is into a pallet for loading and unloading, stacking and short-distance transport various wheeled transport vehicles.

#### Please call:

+86-537-6588123

- <u>MESSAGE</u>
- <u>SERVICE</u>
- <u>CONTACT</u>
- <u>FEATURE</u>
- PARAMETER SPARE
- LEAVE A MESSAGE

**Product summary** 

Forklift truck is now one of commonly used carrying vehicles, is into a pallet for loading and unloading, stacking and short-distance transport various wheeled transport vehicles, The international organization for standardization (ISO/TC110 called industrial vehicles, belongs to the material handling machinery, widely used in railway stations, ports, airports, factories, warehouses and other various departments of national economy, is the mechanical loading and unloading, stacking and short-distance transport efficient equipment.

#### Product feature

- 1. engine uses the Swedish VOLVO TAD721VE engine, empty inter-cooled turbocharged, full electronic control diesel engine.
- 2. Gearbox is with German imported electro-hydraulic control gearbox. Power off function, making micro control easier to implement; Fault codes display, greatly simplifies maintenance.
- 3. Imported from German drive axle, bearing capacity is strong; Crane brake using multi-disc wet brake, has the function of automatically compensate the wear, fully enclosed, free of maintenance.
- 4. Hydraulic pressure system is highly integrated, energy saving and good maintainability. This system, is integrating hydraulic and braking system together, greatly reducing the pipeline installation, for convenient repair and maintenance, to improve the reliability of the system. The whole system with load sensing control system and hydraulic servo control system, reduces the energy loss and improve the efficiency and comfort of the operation of the vehicle. The temperature controlled cooling device, ensures the work under the temperature of the hydraulic oil best. 5. Engine cover, the cab: hood is by tilting type, cab uses tilting bridge structure, the machine maintenance is good. With air conditioning, internal design layout fully comply with ergonomics, operating environment is more comfortable and safe, greatly reduce the labor intensity of the driver.

#### Product paremater

| Feature | Model       | GN255      | Unit |
|---------|-------------|------------|------|
|         | Capacity    | 25000      | Kg   |
|         | Centre base | 1220       | mm   |
|         | Power Type  | Diesel oil |      |

| Size     | Lifting height                           |              |       | 4000             | mm            |    |
|----------|------------------------------------------|--------------|-------|------------------|---------------|----|
|          | Mast tilting angle                       |              |       | 6/10             | deg           |    |
|          |                                          |              |       | Total leng<br>th | 8600          | mm |
|          | Dimention                                | Dimention    |       | Total widt<br>h  | 3100          | mm |
|          |                                          |              |       | Total Heig<br>ht | 4010          | mm |
|          | Min. Turning radius                      |              |       | 6100             | mm            |    |
|          | Max. Travel speed<br>(with/without load) |              |       | 22/20            | Km/h          |    |
| Property | Max.lifting speed<br>(with/without load) |              |       | 320/300          | mm/sec        |    |
|          | Max. Gradability                         |              |       | 20               | %             |    |
|          | Dead weight                              |              | 36000 | kg               |               |    |
|          | Tyre _                                   |              | Front |                  | 14.00-24-28PR |    |
| base     |                                          |              | Rear  |                  | 14.00-24-28PR |    |
|          | Wheel base                               |              |       | 4280             | mm            |    |
| Power    | Engine                                   | Machine type |       | GN200/GN255      |               |    |

|  | type | VOLVO TAD721V<br>E |          |        |
|--|------|--------------------|----------|--------|
|  |      | Rated power        | 195/2300 | Kw/rpm |

Product picture

http://www.wolwa.net/pro-392