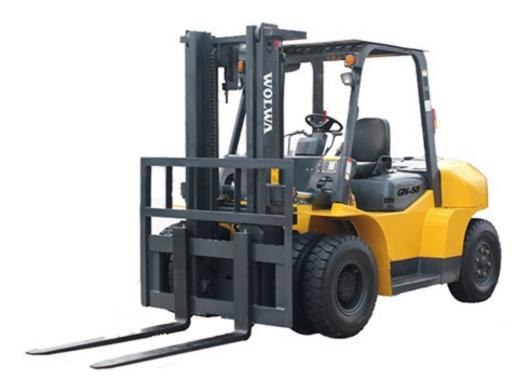

## 5.0T Diesel forklift GN50

Forklift truck is now one of commonly used carrying vehicles, is into a pallet for loading and unloading, stacking and short-distance transport various wheeled transport vehicles, heavy handling operations.

## forklift GN50 Instroduction

The vehicle appearance using the latest man-machine engineering design, Comfortable, safe and efficient operation. Using small diameter and adjustable steering wheel and high-grade seat, the reasonable control system layout, Reduce the labor intensity of operators. Including GN50 - CE have passed the European CE certification, have the qualification for export to Europe.

## Diesel forklift GN50 performance feature

**Power system**:Each models configuration is mature and reliable, powerful, cost-effective.The machine equip perkin 1104 - d - 44 TA A type engine which meet the Europe III discharge standard,The engine with reliable performance, low noise, low discharge, high power and low fuel consumption.