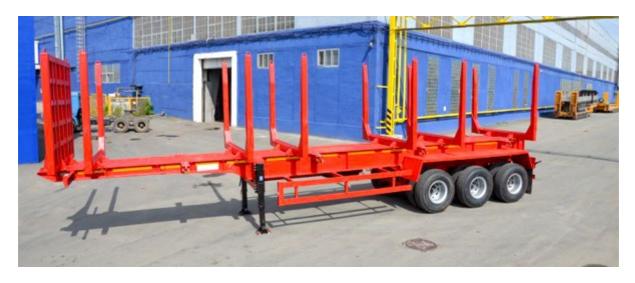

# Cina Kualitas Tinggi kolom<u>Kayu</u>dan<u>Log</u>Transportasi flatbed<u>truk</u>semi trailer

|                         | ·                                                                                                                                                                              |  |  |
|-------------------------|--------------------------------------------------------------------------------------------------------------------------------------------------------------------------------|--|--|
| Tare Weight             | About 6.8-8.6T                                                                                                                                                                 |  |  |
| Dimension               | 13000mm*2490mm*2860mm(Outerside)                                                                                                                                               |  |  |
|                         | 12800*2300*1800mm                                                                                                                                                              |  |  |
| Loading Capacity<br>(T) | ≤ 60 T                                                                                                                                                                         |  |  |
| Axle                    | 13 T/16T, FUWA /BPW /Huajing Brand                                                                                                                                             |  |  |
| Rim                     | 9.00-22.5                                                                                                                                                                      |  |  |
| Tire                    | 12.00R22.5/ 315 80R22.5                                                                                                                                                        |  |  |
| Suspension              | Mechanical suspension (Germany Type or America Type)                                                                                                                           |  |  |
|                         | Or Air suspension (Chinabrand or BPW brand )                                                                                                                                   |  |  |
| Spring leaf             | 90(W)mm*13(Thickness)mm*10 Layer or100mm*12mm*12                                                                                                                               |  |  |
| King pin                | OST brand 2.0 or 3.5inch bolts type or Welding type                                                                                                                            |  |  |
| Support leg             | OST brand D200T orChinabrand 28Tons (Double speed)                                                                                                                             |  |  |
| Main beam               | Height:500mm, upper plate is14mm, middle plate is8mm,                                                                                                                          |  |  |
|                         | down plate is16mm; Material is Q345B Steel .                                                                                                                                   |  |  |
| Side beam               | 16mm or18mmchannel steel (Material is Q235steel).                                                                                                                              |  |  |
| Side Wall               | 600mm-1800mm, the open door can be choose freely.                                                                                                                              |  |  |
| Brake chamber           | WABCO RE 6 relay valve; T30/30+T30 Spring brake chamber(TKL brand);<br>Two pieces of 45L air tanks                                                                             |  |  |
| ABS                     | Optional                                                                                                                                                                       |  |  |
| Twist Locks             | Four ,Eight or Twelve pieces (Lifting type or Twist Screw Type) ,optional                                                                                                      |  |  |
| Valve                   | WABCO valve                                                                                                                                                                    |  |  |
| Light                   | LED light                                                                                                                                                                      |  |  |
| Voltage                 | 24V                                                                                                                                                                            |  |  |
| Receptacle              | 7 pin socket( for 7 wire harness)                                                                                                                                              |  |  |
| Tool box                | $1 \text{m} \times 0.5 \text{m} \times 0.5 \text{m}$ (The tool box contains 1 tire spanner, 1 gudgeon sleeve and 1 cranking bar. Its size can be tailored to suit your needs.) |  |  |

The timber transport semi trailer is specially designed for long-distance transportation of timber to and from mountain areas or forests. This timber transportation vehicle is commonly seen in Russia and Southeast Asia. 12×12 or 14×14 steel channel are used as posts that are placed on both sides of the trailer. Upon your request, we can extend the posts to deliver greater safety.

#### **Features**

Main parts of our timber transport trailer are machined by advanced equipment. The vertical beam is a welded structure produced by using a US automatic-tracking welder through submerged arc welding process. Axles are installed to the semi trailer accurately with a loader. Precise axle track can be achieved thanks to the distance measuring tool.

This series of semi trailer uses single-point mechanical suspension system. When use in combination with drop-side trailer or flatbed trailer, it also can adopts American or German type 3-axle mechanical suspension system. Its load capacity is somewhere between 30t and 50t.