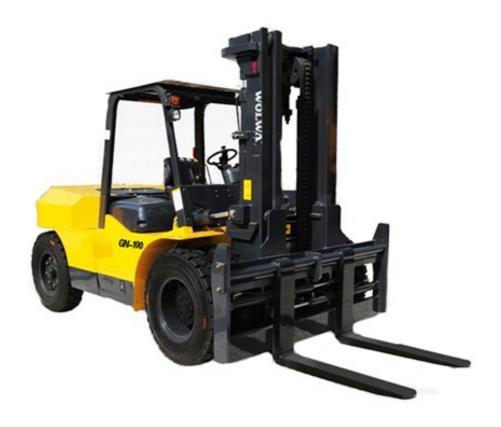

#### 10T Diesel forklift GN100

Forklift truck is now one of commonly used carrying vehicles, is into a pallet for loading and unloading, stacking and short-distance transport various wheeled transport vehicles, heavy handling operations.

#### Diesel forklift GN100 Instroduction

Forklift is a transportation vehicle, used for loading and unloading, short distance transport, heavy lifting, is called industrial vehicle by The international organization for Standardization ISO/TC110, used as transport machine, Widely used in national economic dpartments, for example: the railway station, port, airport, factory, warehouse, etc, is efficient equipment mechanical for loading and unloading, stacking and short distance transport.

#### Diesel forklift S-GN30 technical parameters

| summary | type                 | GN100      | unit |
|---------|----------------------|------------|------|
|         | rated load           | 10000      | Kg   |
|         | load centre distance | 600        | mm   |
|         | Engine type          | diesel oil |      |

| measure    | lift height                          |                              | 3000         | mm     |
|------------|--------------------------------------|------------------------------|--------------|--------|
|            | mast tilt angle (font/back)          |                              | 6/12         | deg    |
|            | boundary<br>dimension                | length                       | 5400         | mm     |
|            |                                      | width                        | 2230         | mm     |
|            |                                      | height                       | 2800         | mm     |
|            | minimum turning radius               |                              | 3900         | mm     |
| property   | Max. Speed<br>(full load/empty)      |                              | 26/28        | Km/h   |
|            | Maximum lifting speed<br>(full load) |                              | 360          | mm/sec |
|            | maximum gradability                  |                              | 20           | %      |
|            | self weight                          |                              | 12700        | kg     |
| underpan   | tyre                                 | front wheel                  | 9.00-20-14PR |        |
|            |                                      | rear-wheel                   | 9.00-20-14PR |        |
|            | distance between shafts              |                              | 2800         | mm     |
| unit power | Engine                               | adaptable<br>automobile mode | GN100        |        |

|  | type        | CY6102-BG |        |
|--|-------------|-----------|--------|
|  | rated power | 81/2500   | Kw/rpm |

Diesel forklift GN100 product picture

Leave a message

http://www.wolwa.net/pro-388