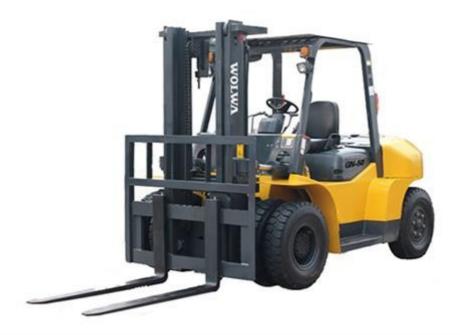

## 5.0T Diesel forklift GN50

Forklift truck is now one of commonly used carrying vehicles, is into a pallet for loading and unloading, stacking and short-distance transport various wheeled transport vehicles, heavy handling operations.

## forklift GN50 Instroduction

The vehicle appearance using the latest man-machine engineering design, Comfortable, safe and efficient operation. Using small diameter and adjustable steering wheel and high-grade seat, the reasonable control system layout, Reduce the labor intensity of operators. Including GN50 - CE have passed the European CE certification, have the qualification for export to Europe.

## Diesel forklift GN50 performance feature

**Power system**:Each models configuration is mature and reliable, powerful, cost-effective.The machine equip perkin 1104 - d - 44 TA A type engine which meet the Europe III discharge standard,The engine with reliable performance, low noise, low discharge, high power and low fuel consumption.