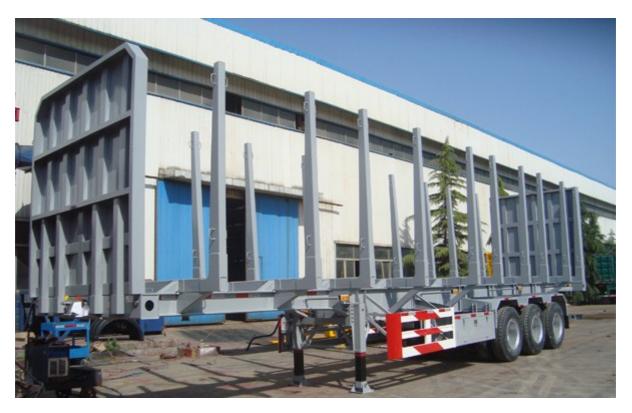

## Lattice Boom Crawler Crane

Sumber: katalog alat berat

Image name: Wood transport semi trailer

|              | 3 AXLE WOOD TRANSPORT SEMI TRAILER                                                                                                                                                                                        |
|--------------|---------------------------------------------------------------------------------------------------------------------------------------------------------------------------------------------------------------------------|
|              | DIMENSIONS                                                                                                                                                                                                                |
| Tare weight  | 8000kg                                                                                                                                                                                                                    |
| Size         | 12500mm*2500mm*3000mm                                                                                                                                                                                                     |
| Payload      | 45T                                                                                                                                                                                                                       |
|              | Heavy duty and extra durability designed I beam; opting for high tensile steel T700, welded by automatic submerged-Arc processes. Top flange 10mm,width140mm;Middle Flange 8mm height 500mm;bottom flange10mm,width 140mm |
| Column       | 8pcs 1500mm                                                                                                                                                                                                               |
| Cross member | 12# channel steel(Q235)                                                                                                                                                                                                   |
| Floor        | No                                                                                                                                                                                                                        |
| Side wall    | No                                                                                                                                                                                                                        |
| Front board  | No                                                                                                                                                                                                                        |
| Axle         | 3 axle FUWA brand 13T                                                                                                                                                                                                     |
| Suspension   | Mechanical suspension American type local brand                                                                                                                                                                           |
| Leaf spring  | Leaf spring 10pcs*90*13mm                                                                                                                                                                                                 |
| Tire         | 12R22.5/11R22.5/12.00R20/11.00R20 Optional                                                                                                                                                                                |
| Wheel rim    | 9.0/8.5/8.0 Optional                                                                                                                                                                                                      |
| Kingpin      | JOST brand 2"/3.5" bolt-in king pin                                                                                                                                                                                       |

| Landing gear      | JOST/FUWA/SAF brand two-speed, manual operating ,heavy duty landing gear 28T                                |
|-------------------|-------------------------------------------------------------------------------------------------------------|
| Twist lock        | No                                                                                                          |
| Braking<br>system | WABCO RE6 relay valve ;T30/30 spring brake chamber;40L air tanks                                            |
| ABS               | Optional                                                                                                    |
| Light             | LED 8 side lights and 2 rear lights 2 width lamp                                                            |
|                   | Complete chassis sand blasting to clean rust ,1coat of anticorrosive prime,2coats of final paint            |
| Accessories       | One standard tool box one spare tire carrier one crank one shaft head wrench four side light two rear light |