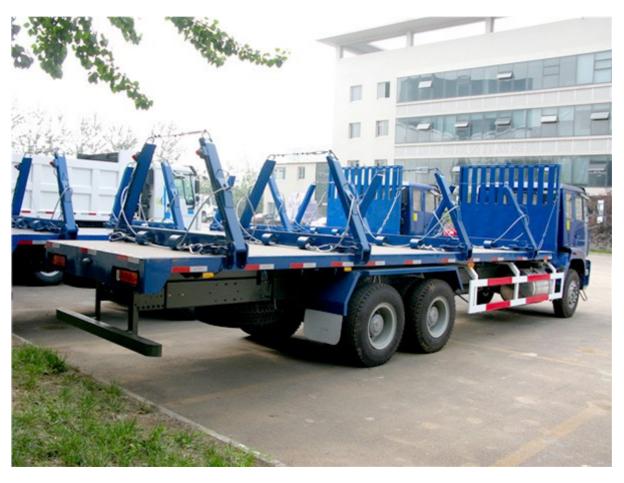

## Kayu Kayu Log Trailer TITAN Log Trailer Peralatan Semi Dijual

|     | Detail produk:   |                               |
|-----|------------------|-------------------------------|
| i   | Tempat asal:     | Shandong, Cina                |
|     | Nama merek:      | titan                         |
|     | Sertifikasi:     | BV,SGS, CNCA, CIQ .etc.       |
| 1   | Nomor model:     | login beban Trailer           |
|     | syarat-syarat pe | mbayaran & pengiriman:        |
| 100 | Kuantitas min Or | der: 1 unit log beban Trailer |
|     | Harga:           | inquiry us directly           |

**Gambar besar :** Kayu Kayu Log Trailer TITAN Log Trailer Peralatan Semi Dijual

|                              | to know the latest<br>log load trailer<br>price |
|------------------------------|-------------------------------------------------|
| Kemasan rincian:             | Paket telanjang<br>untuk log beban<br>Trailer   |
| Waktu pengiriman:            | 15 hari kerja untuk<br>log beban trailer        |
| Syarat-syarat<br>pembayaran: | Western Union, L / C, T / T                     |
| Menyediakan kemampuan:       | 2.500 pcs login<br>beban trailer per<br>bulan   |

#### **Detil Deskripsi produk**

| Aplikasi:   | Membawa kayu trailer, selang          | Ukuran:             | 12.000 * 2.500 * 1.560 mm    |
|-------------|---------------------------------------|---------------------|------------------------------|
| Kata kunci: | log beban trailer, trailer penebangan | Kapasitas<br>beban: | 40 ton - 80 ton              |
| warna:      | Opsional                              | Jenis:              | log cuplikan atau masuk truk |

## Kayu Kayu Log Trailer TITAN Log Trailer Peralatan Semi Dijual

TITAN kayu log transportasi kayu semi trailer, 13 m panjang dengan 2 as roda, tunggal suspensi titik, mampu beradaptasi dengan berbagai jalan prasyarat.

Kayu Kayu Log Trailer TITAN Log Trailer Peralatan Semi Dijual

Timer gandengan 3 as roda

Log / kayu truk transportasi

| Kayu Trailer Semi |                                                    |  |  |
|-------------------|----------------------------------------------------|--|--|
| Casis             | Tugas berat dan daya tahan ekstra dirancang iBeam; |  |  |
| Gandar            | Fuwa / BPW Merek 13T / 16T * 3 axle                |  |  |
| Penangguhan       | suspensi mekanik                                   |  |  |
| Daun musim semi   | Daun musim semi                                    |  |  |

| h                         | Λ                                                                                                                      |
|---------------------------|------------------------------------------------------------------------------------------------------------------------|
|                           |                                                                                                                        |
| Lantai & papan sisi       | 3mm berlian, 16 # baja kanal 600-1500 mm                                                                               |
| Gembong                   | 2 "/3.5" baut-in raja pin                                                                                              |
| alat perkakas<br>pendarat | Jost merek dua kecepatan, operasi manual, tugas berat landing<br>gear                                                  |
| Operator ban serep        | 2 operator ban Spare tanpa ban cadangan                                                                                |
| elektris                  | Tegangan 24V, Lubang 7 cara (7 kawat harness), Side jenis lampu<br>penanda LED                                         |
| Lukisan                   | Pasir chassis lengkap peledakan untuk membersihkan karat,<br>1coat perdana anti korosi, 2coats cat akhir lilin semprot |
| aksesoris                 | Satu kotak alat standar                                                                                                |
| Operator ban serep        | Operator ban 2Spare tanpa ban cadangan                                                                                 |
| Pemakaian                 | Memuat untuk kayu, baja atau s lainnya                                                                                 |